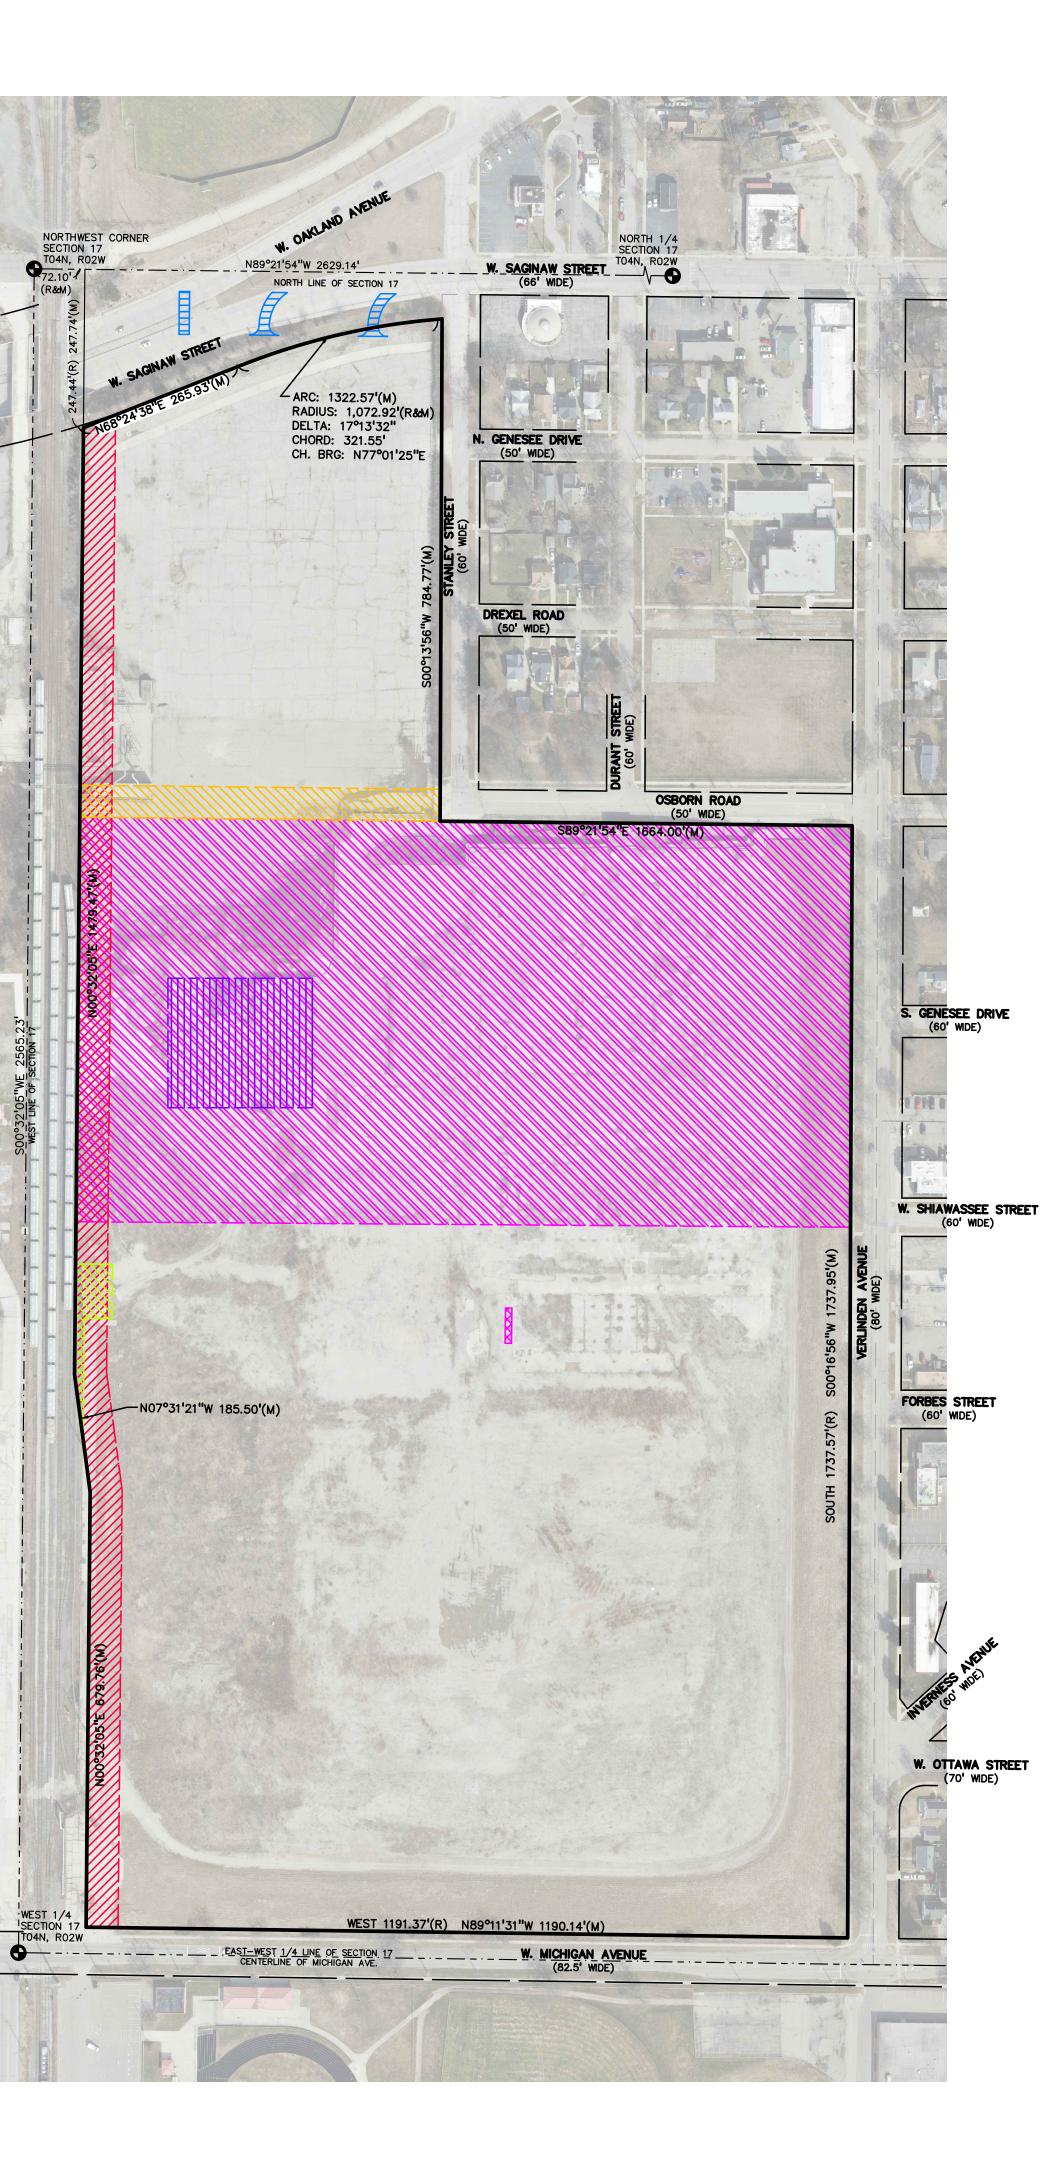

### SCHEDULE A - EXHIBIT A - PROPERTY DESCRIPTION

ALTA Commitment for Title Insurance Chicago Title Insurance Company Commitment No.: GLT2000260 Commitment Date: June 15, 2020

Land situated in the City of Lansing, County of Ingham, State of Michigan, and described as: Commencing at the Southwest corner of Verlinden Avenue and Osborn Road; thence South 1,737.57 feet to the North line of Michigan Avenue; thence West 1,191.37 feet to the East line LM Railroad Right-of-Way; thence Northerly to a point on the South line of Saginaw Street relocated, lying 72.10 feet East and 247.44 feet South of the Northwest corner of Section 17; thence Northeasterly along Right-of-Way to the West line of Stanley Street; thence South to the South line of Osborn Road; thence East to the point of beginning; EXCEPT a parcel described as commencing at the Northwest corner of Section 17; thence South 89 degrees 55 minutes 20 seconds East 218.60 feet on the North line of said Section 17; thence South 00 degrees 26 minutes 38 seconds East 100.00 feet to the point of beginning; running thence South 00 degrees 26 minutes 38 seconds East 87.05 feet; thence North 67 degrees 52 minutes 03 seconds East 106.37 feet to a point of curvature; thence Northeasterly 150.09 feet on the arc of a 1,072.92 foot radius curve to the right whose chord bears North 71 degrees 52 minutes 30 seconds East 149.93 feet to a point lying 100.00 feet South of the North line of said Section 17; thence North 89 degrees 55 minutes 20 seconds West 241.69 feet to the point of beainnina. Town 4 North, Range 2 West, City of Lansing, Ingham County, Michigan.

4. The surveyed property covers approximately 56.99 acres of land

8. Substantial features observed in the process of conducting the fieldwork are shown on the survey map and are depicted as observed

**w. Shiawassee street** 11. Underground utilities obtained via a Miss Dig Design Ticket submission and observed in the process of conducting the fieldwork are shown on the survey map and are depicted hereon. Due to site restrictions we were not able to open and inventory subsurface utility structures.

### Table A Items

- Ingham County Tax Parcel No.: 33-01-01-17-101-023

3. By graphic plotting, the subject parcel is in "Zone X" (Areas determined to be outside of 0.2% annual chance floodplain) per FEMA Flood Insurance Rate Map Numbers 26065C0127D, Effective Date of August 16, 2011