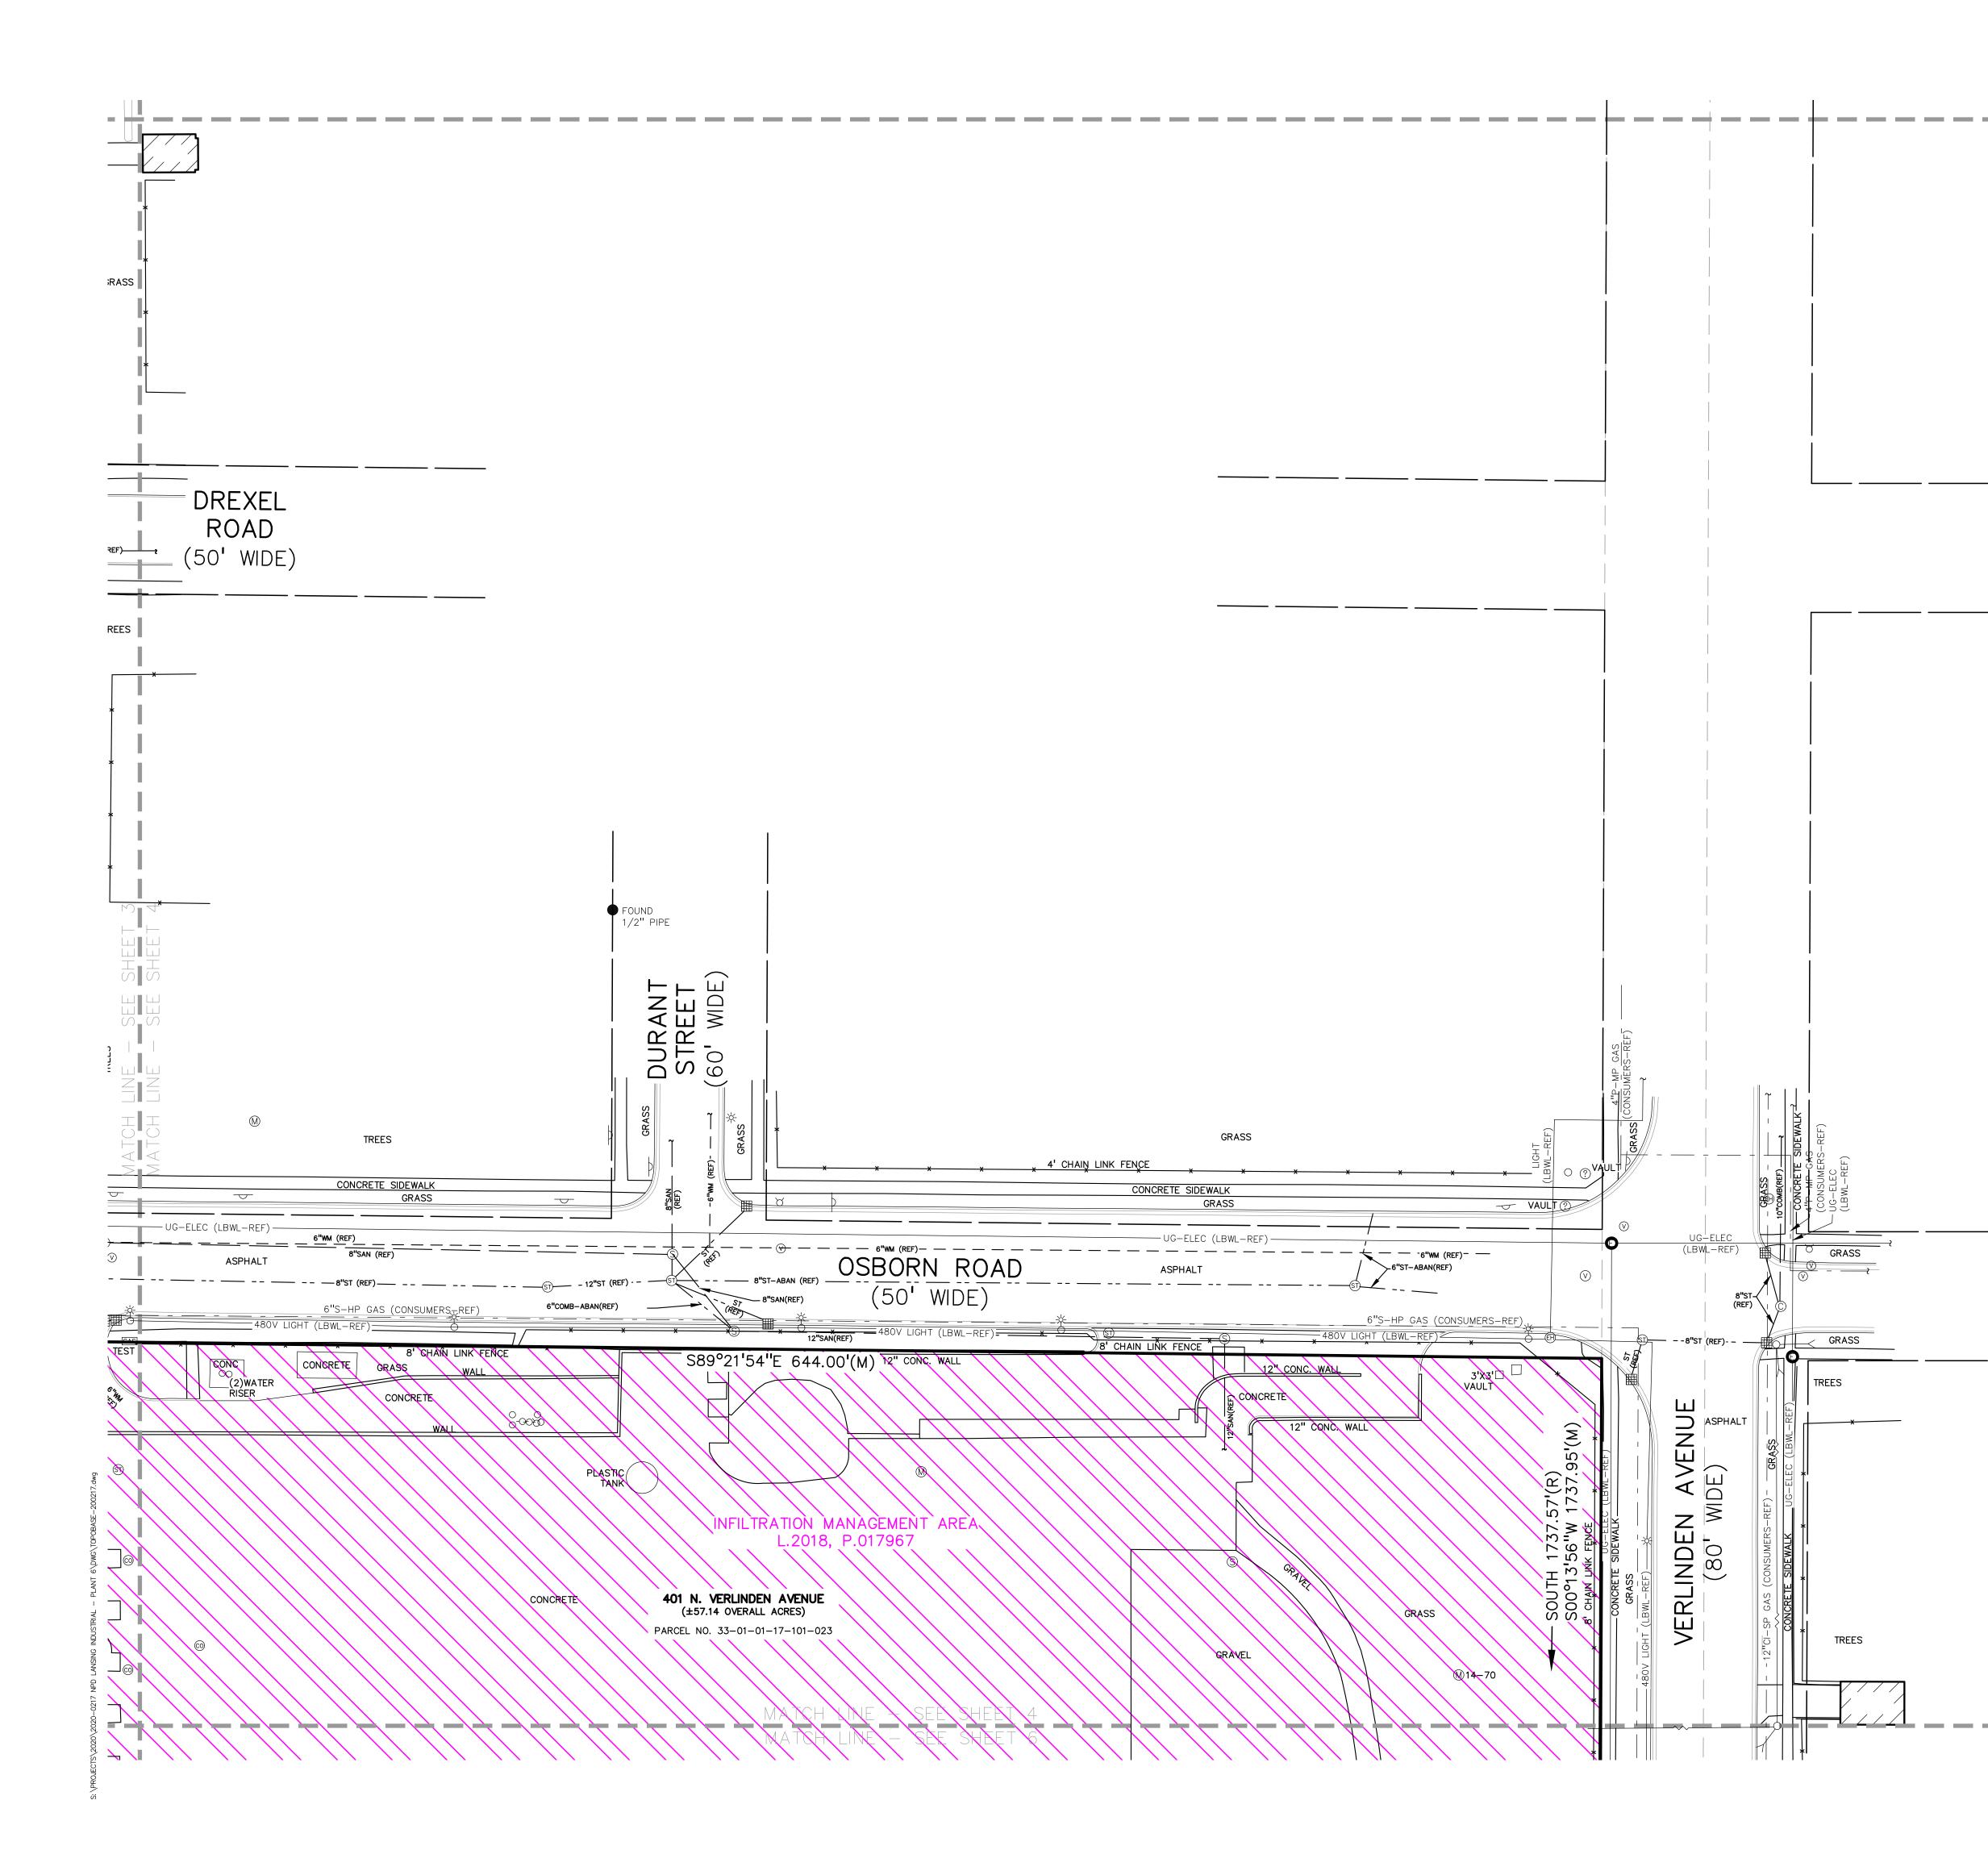

10. Easements for gasoline pipeline in the instrument recorded in Liber 324, Page 617 and

Liber 354, Page 78. SURVEYOR'S COMMENTS: CROSSES THE SURVEYED PROPERTY AS PLOTTED AND SHOWN ON THE SURVEY MAP.]

11. Easement for driveway purposes vested in General Motors Corporation by instrument recorded in Liber 813, Page 734. [SURVEYOR'S COMMENTS: AS PLOTTED AND SHOWN ON THE SURVEY MAP.]

12. Easement for utilities purposes and rights incidental thereto, as granted to Consumers

Power Company (now known as Consumers Energy) as recorded in Liber 1492, Page 1158. [SURVEYOR'S COMMENTS: ITEM 6 OF THE TABLE IN APPENDIX A, CPCO FILE NUMBER #597-UG-52, IS CONSISTENT WITH THE PIPELINE EASEMENT REFERENCED HEREIN AS EXCEPTION 10 LIBER 324, PAGE 617 AND LIBER 354, PAGE 78; THE LOCATION OF THIS EASEMENT AREA IS ARE PLOTTED AND SHOWN ON THE SURVEY MAP.

13. Terms, covenants, and conditions of Notice of Approved Environmental Remediation as recorded in Liber 2888, Page 557. [SURVEYOR'S COMMENTS: ENCOMPASSED WITHIN THE SURVEYED PROPERTY AND IS LOCATED AS PLOTTED AND SHOWN ON THE SURVEY MAP.]

14. Terms, covenants, and conditions of Notice Regarding Statutory Obligations Applicable to Property as recorded in Liber 2889, Page 731. SURVEYOR'S COMMENTS: THE PROPERTY DESCRIBED IN EXHIBIT A INCLUDES THE SURVEYED PROPERTY; HOWEVER, THE TERMS, COVENANTS, AND CONDITIONS DESCRIBED THEREIN ARE NOT PLOTTABLE LAND SURVEY ITEMS AND CANNOT BE PLOTTED NOR SHOWN ON THE SURVEY MAP.]

15. Terms, covenants, and conditions of Board of Water and Light Steam Main License Agreement as recorded in Liber 2936, Page 931 [SURVEYOR'S COMMENTS: THE LICENSE AREA DEFINED IN ATTACHMENT "B" IS ENCOMPASSED WITHIN THE SURVEYED PROPERTY AND IS LOCATED AS PLOTTED AND SHOWN ON THE SURVEY MAP.]

19. Terms, covenants, and conditions of Amended and Restated Declaration of Restrictive Covenant as recorded in Instrument No. 2018-017967 (the 2013 Restrictive Covenant is recorded in Instrument No. 2013-046134). SURVEYOR'S COMMENTS: THE PROPERTY DESCRIBED IN EXHIBIT 1 INCLUDES THE SURVEYED

PROPERTY: THE APPROXIMATE LOCATIONS OF THE EXPOSURE BARRIER AND INFILTRATION MANAGEMENT AREA ARE PLOTTED AND SHOWN ON THE SURVEY MAP.

NOTE: THE PROPERTY DESCRIBED IN THE 2013 RESTRICTIVE COVENANT RECORDED IN INSTRUMENT NO. 2013-046134 DOES NOT INCLUDED THE SURVEYED PROPERTY.]