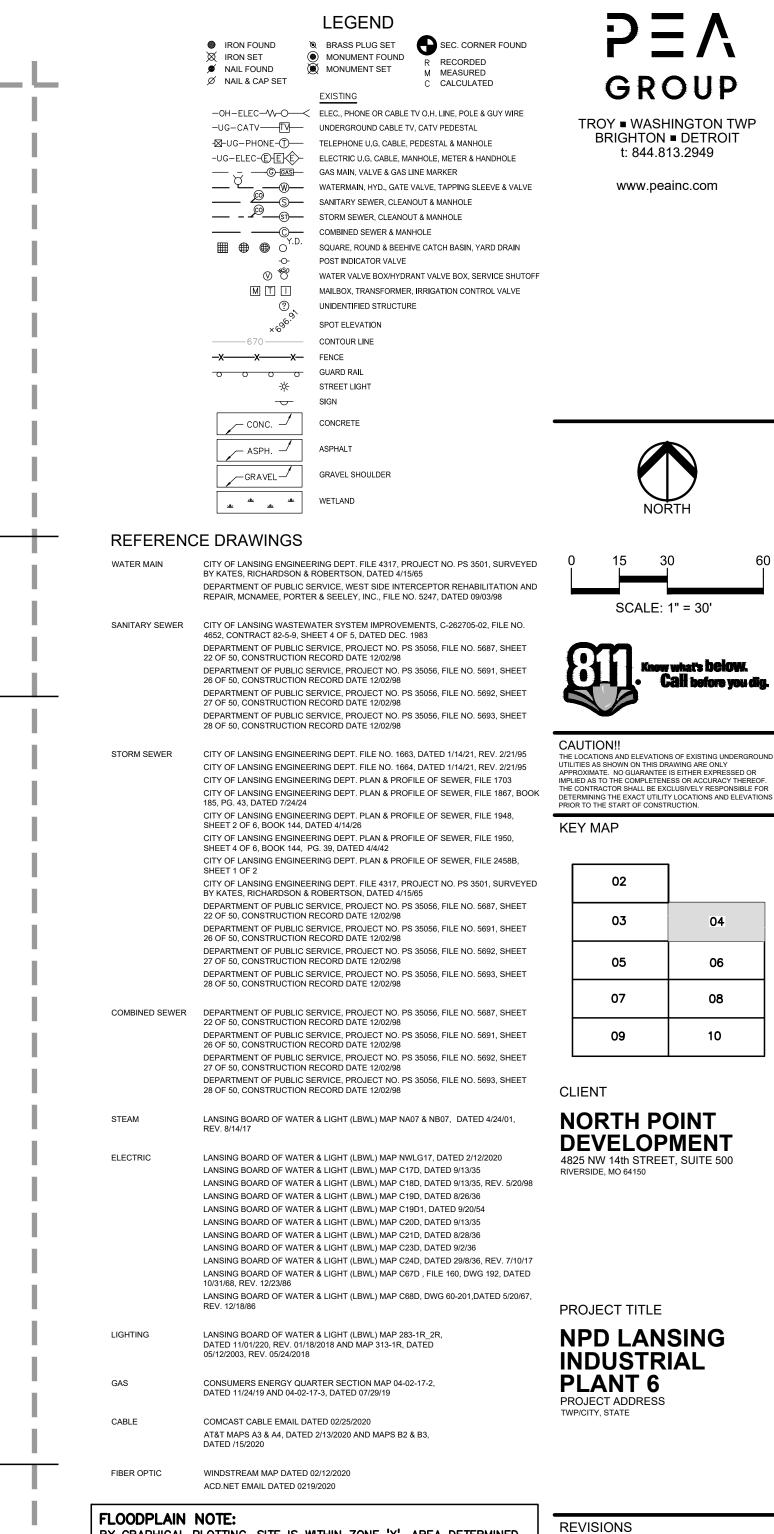

## SURVEYOR'S NOTES

### Table A Items

- Ingham County Tax Parcel No.: 33-01-01-17-101-023

3. By graphic plotting, the subject parcel is in "Zone X" (Areas determined to be outside of 0.2% annual chance floodplain) per FEMA Flood Insurance Rate Map Numbers 26065C0127D, Effective Date of August 16, 2011

4. The surveyed property covers approximately 56.99 acres of land

8. Substantial features observed in the process of conducting the fieldwork are shown on the survey map and are depicted as observed

**w. Shiawassee street** 11. Underground utilities obtained via a Miss Dig Design Ticket submission and observed in the process of conducting the fieldwork are shown on the survey map and are depicted hereon. Due to site restrictions we were not able to open and inventory subsurface utility structures.

> 13. Names of adjoining land owners are shown and noted on the survey map

15. Site mapping was completed using conventional aerial mapping, photography was acquired on March 16, 2020. Due to State of Michigan "Stay Home, Stay Safe" Executive Orders the mapping has not been field verified.

## SURVEYOR'S CERTIFICATE

To: Chicago Title Insurance Company NorthPoint Development, LLC

2016 Minimum Standard Detail Requirements for completed on July 16, 2020.

Christopher T. Beland, P.S. Michigan Professional Surveyor No. 4001049106 Agent for Professional Engineering Associates, Inc.