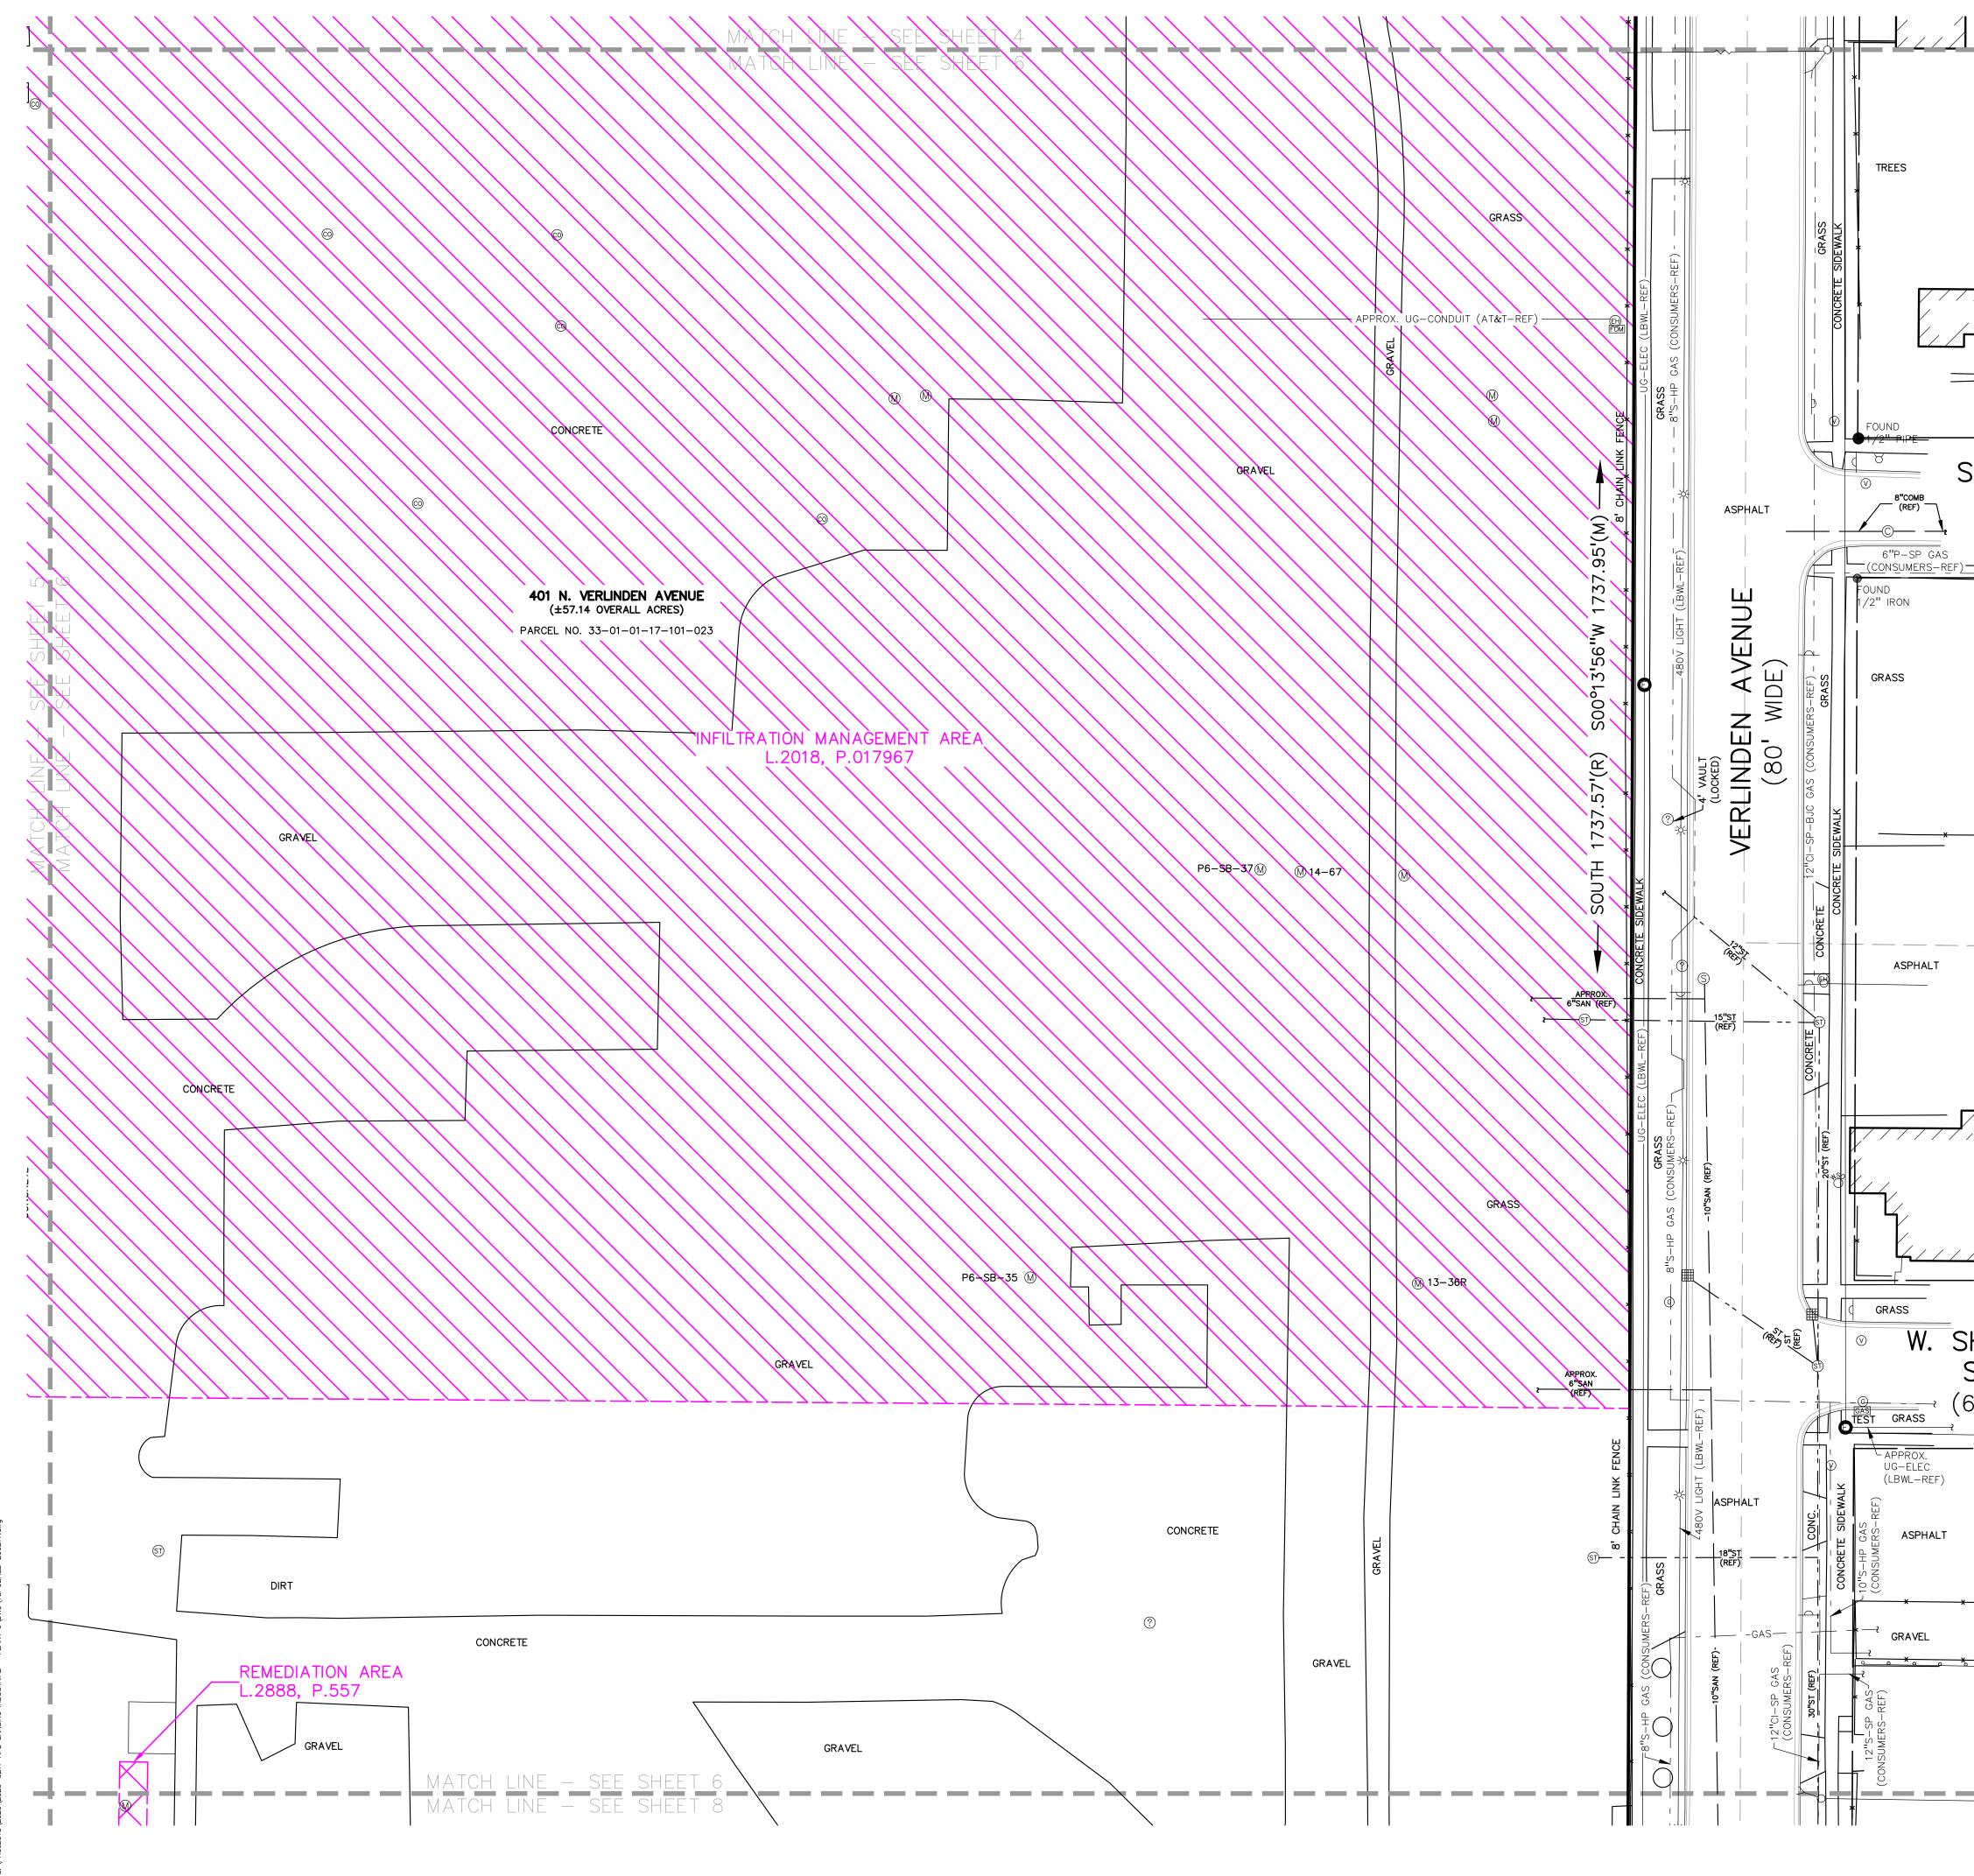

19. Terms, covenants, and conditions of Amended and Restated Declaration of Restrictive Covenant as recorded in Instrument No. 2018-017967 (the 2013 Restrictive Covenant is recorded in Instrument No. 2013-046134). SURVEYOR'S COMMENTS: THE PROPERTY DESCRIBED IN EXHIBIT 1 INCLUDES THE SURVEYED

PROPERTY: THE APPROXIMATE LOCATIONS OF THE EXPOSURE BARRIER AND INFILTRATION MANAGEMENT AREA ARE PLOTTED AND SHOWN ON THE SURVEY MAP.

NOTE: THE PROPERTY DESCRIBED IN THE 2013 RESTRICTIVE COVENANT RECORDED IN INSTRUMENT NO. 2013-046134 DOES NOT INCLUDED THE SURVEYED PROPERTY.]