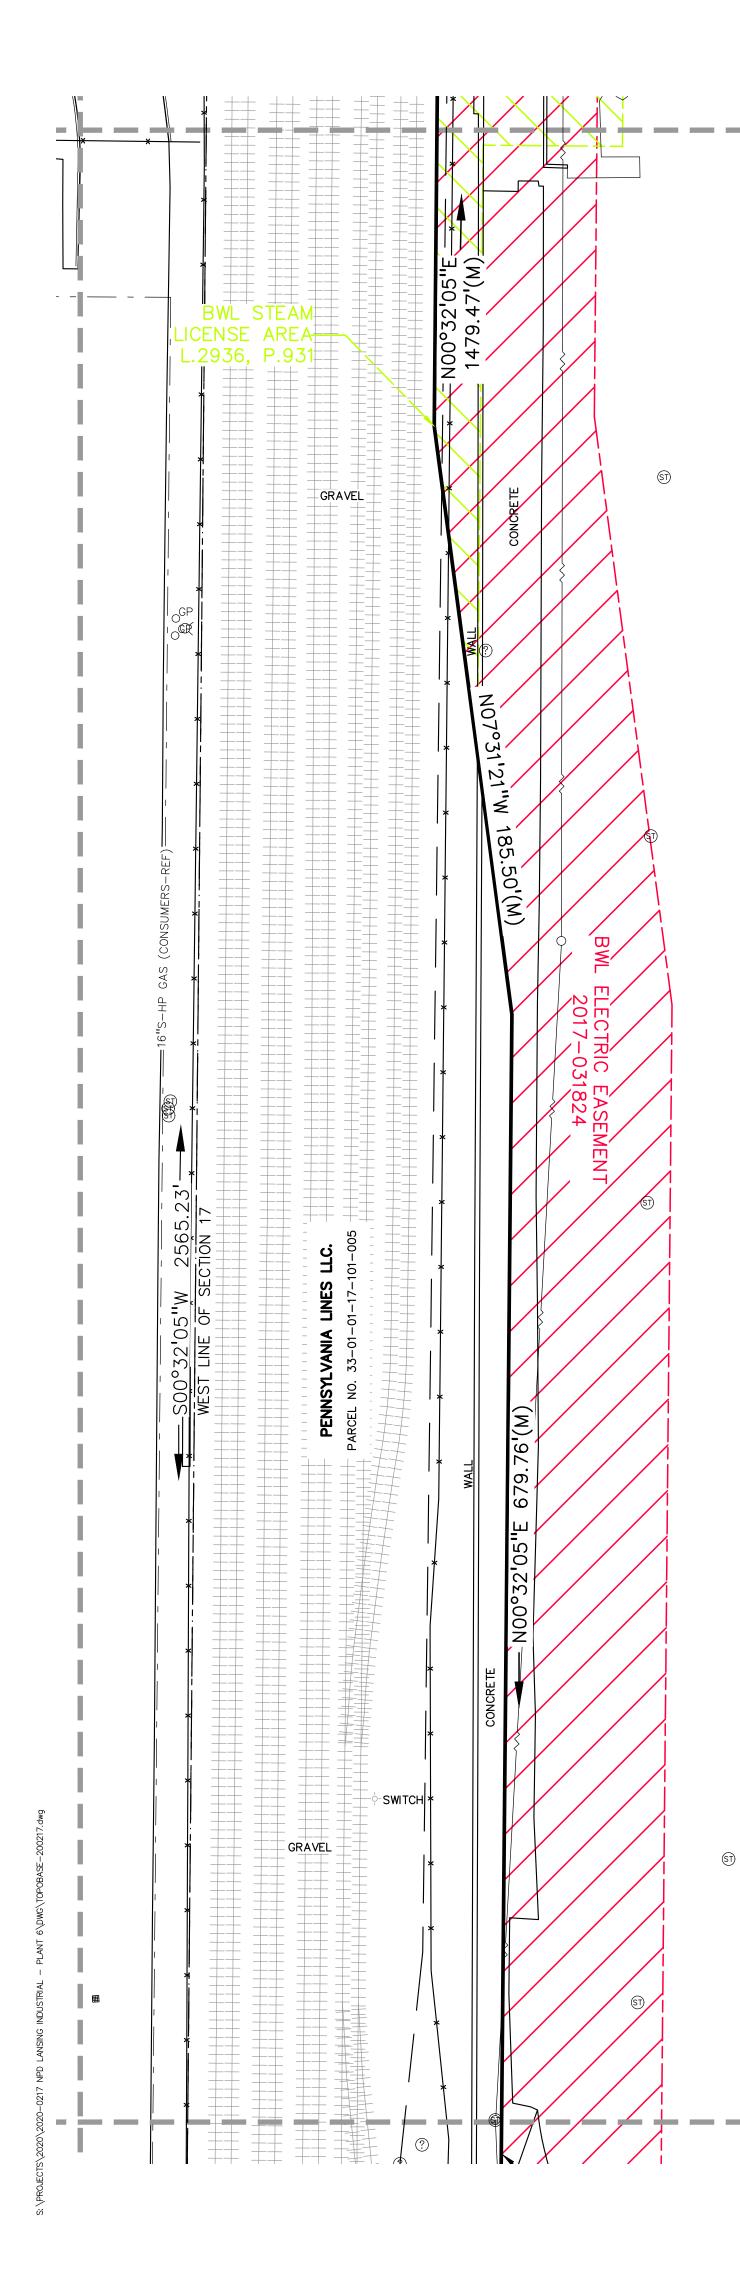

10. Easements for gasoline pipeline in the instrument recorded in Liber 324, Page 617 and

Liber 354, Page 78. SURVEYOR'S COMMENTS: CROSSES THE SURVEYED PROPERTY AS PLOTTED AND SHOWN ON THE SURVEY MAP.]

15. Terms, covenants, and conditions of Board of Water and Light Steam Main License Agreement as recorded in Liber 2936, Page 931 [SURVEYOR'S COMMENTS: THE LICENSE AREA DEFINED IN ATTACHMENT "B" IS ENCOMPASSED WITHIN THE SURVEYED PROPERTY AND IS LOCATED AS PLOTTED AND SHOWN ON THE SURVEY MAP.]

18. Terms, covenants, and conditions of Easement Agreement for Overhead and Underground Electric Facilities as recorded in Instrument No. 2017-031824. SURVEYOR'S COMMENTS: THE PROPERTY DESCRIBED IN EXHIBIT A, LANSING PLANT 6, INCLUDES THE SURVEYED PROPERTY; THE EASEMENT AREA 4 DEFINED IN EXHIBIT "B" IS ENCOMPASSED WITHIN THE SURVEYED PROPERTY AND IS LOCATED AS PLOTTED AND SHOWN ON THE SURVEY MAP.]