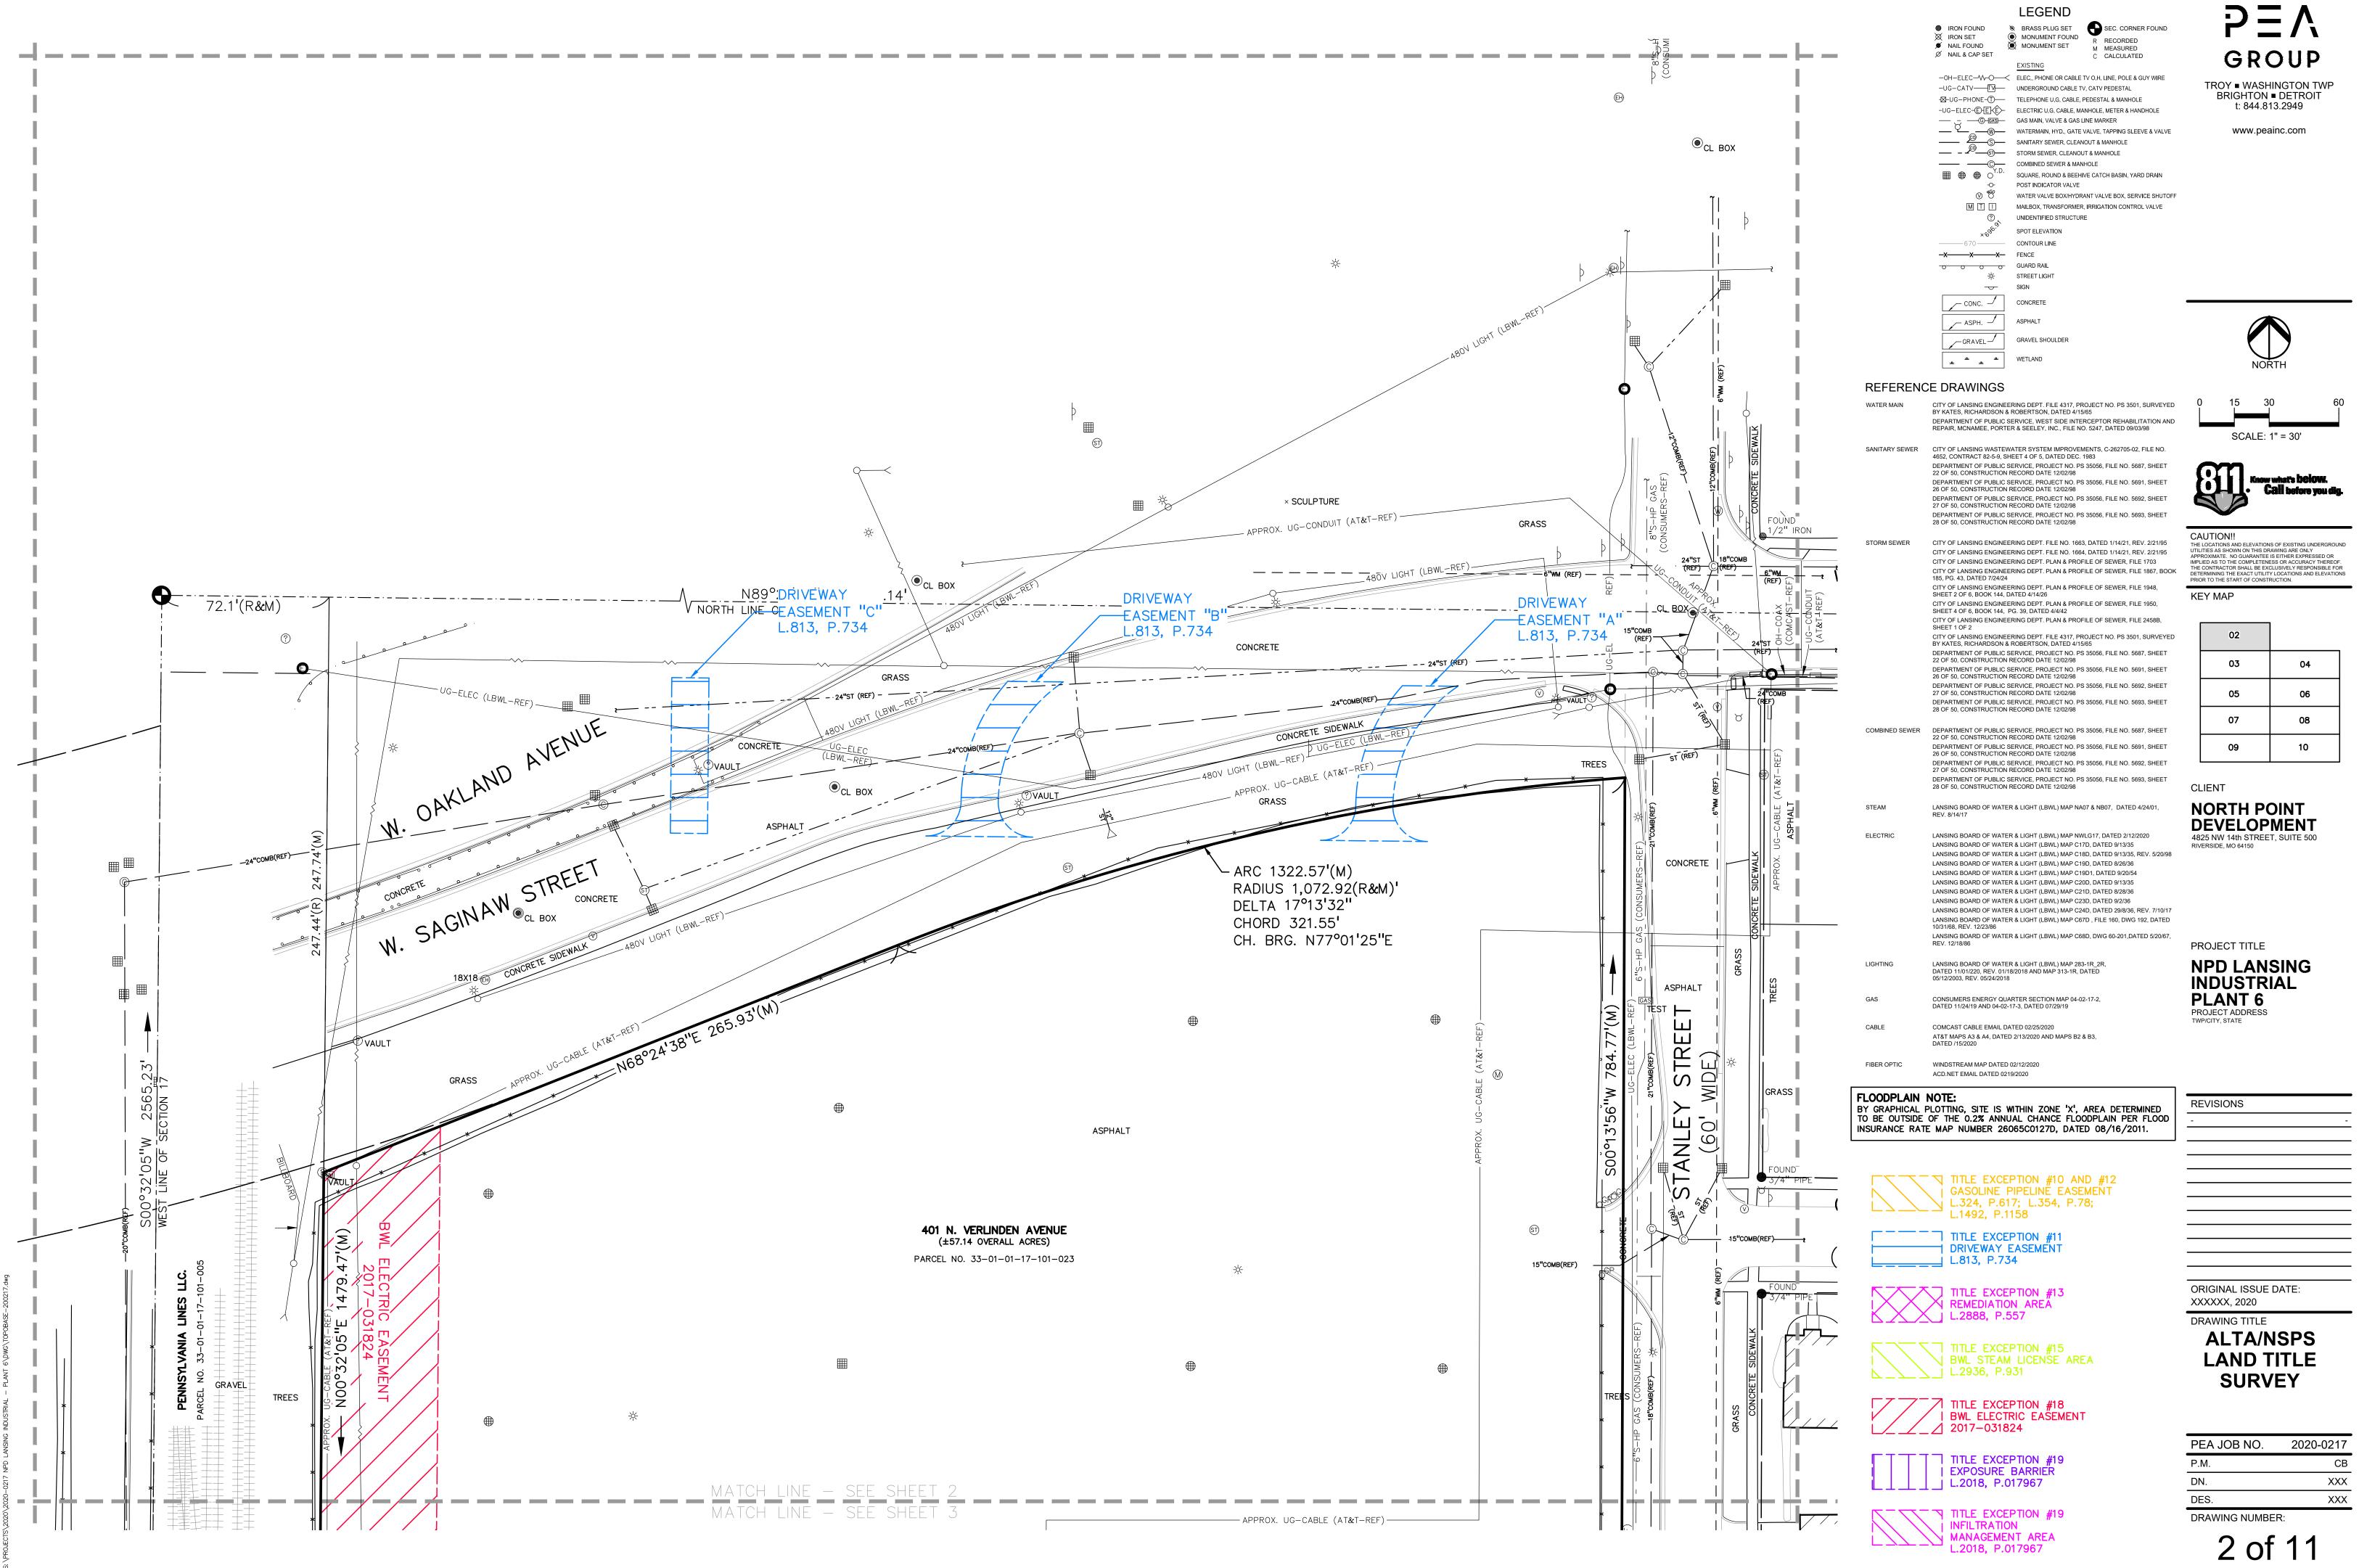

10. Easements for gasoline pipeline in the instrument recorded in Liber 324, Page 617 and

Liber 354, Page 78. SURVEYOR'S COMMENTS: CROSSES THE SURVEYED PROPERTY AS PLOTTED AND SHOWN ON THE SURVEY MAP.]

11. Easement for driveway purposes vested in General Motors Corporation by instrument recorded in Liber 813, Page 734. [SURVEYOR'S COMMENTS: AS PLOTTED AND SHOWN ON THE SURVEY MAP.]

12. Easement for utilities purposes and rights incidental thereto, as granted to Consumers

18. Terms, covenants, and conditions of Easement Agreement for Overhead and Underground Electric Facilities as recorded in Instrument No. 2017-031824. SURVEYOR'S COMMENTS: THE PROPERTY DESCRIBED IN EXHIBIT A, LANSING PLANT 6, INCLUDES THE SURVEYED PROPERTY; THE EASEMENT AREA 4 DEFINED IN EXHIBIT "B" IS ENCOMPASSED WITHIN THE SURVEYED PROPERTY AND IS LOCATED AS PLOTTED AND SHOWN ON THE SURVEY MAP.]