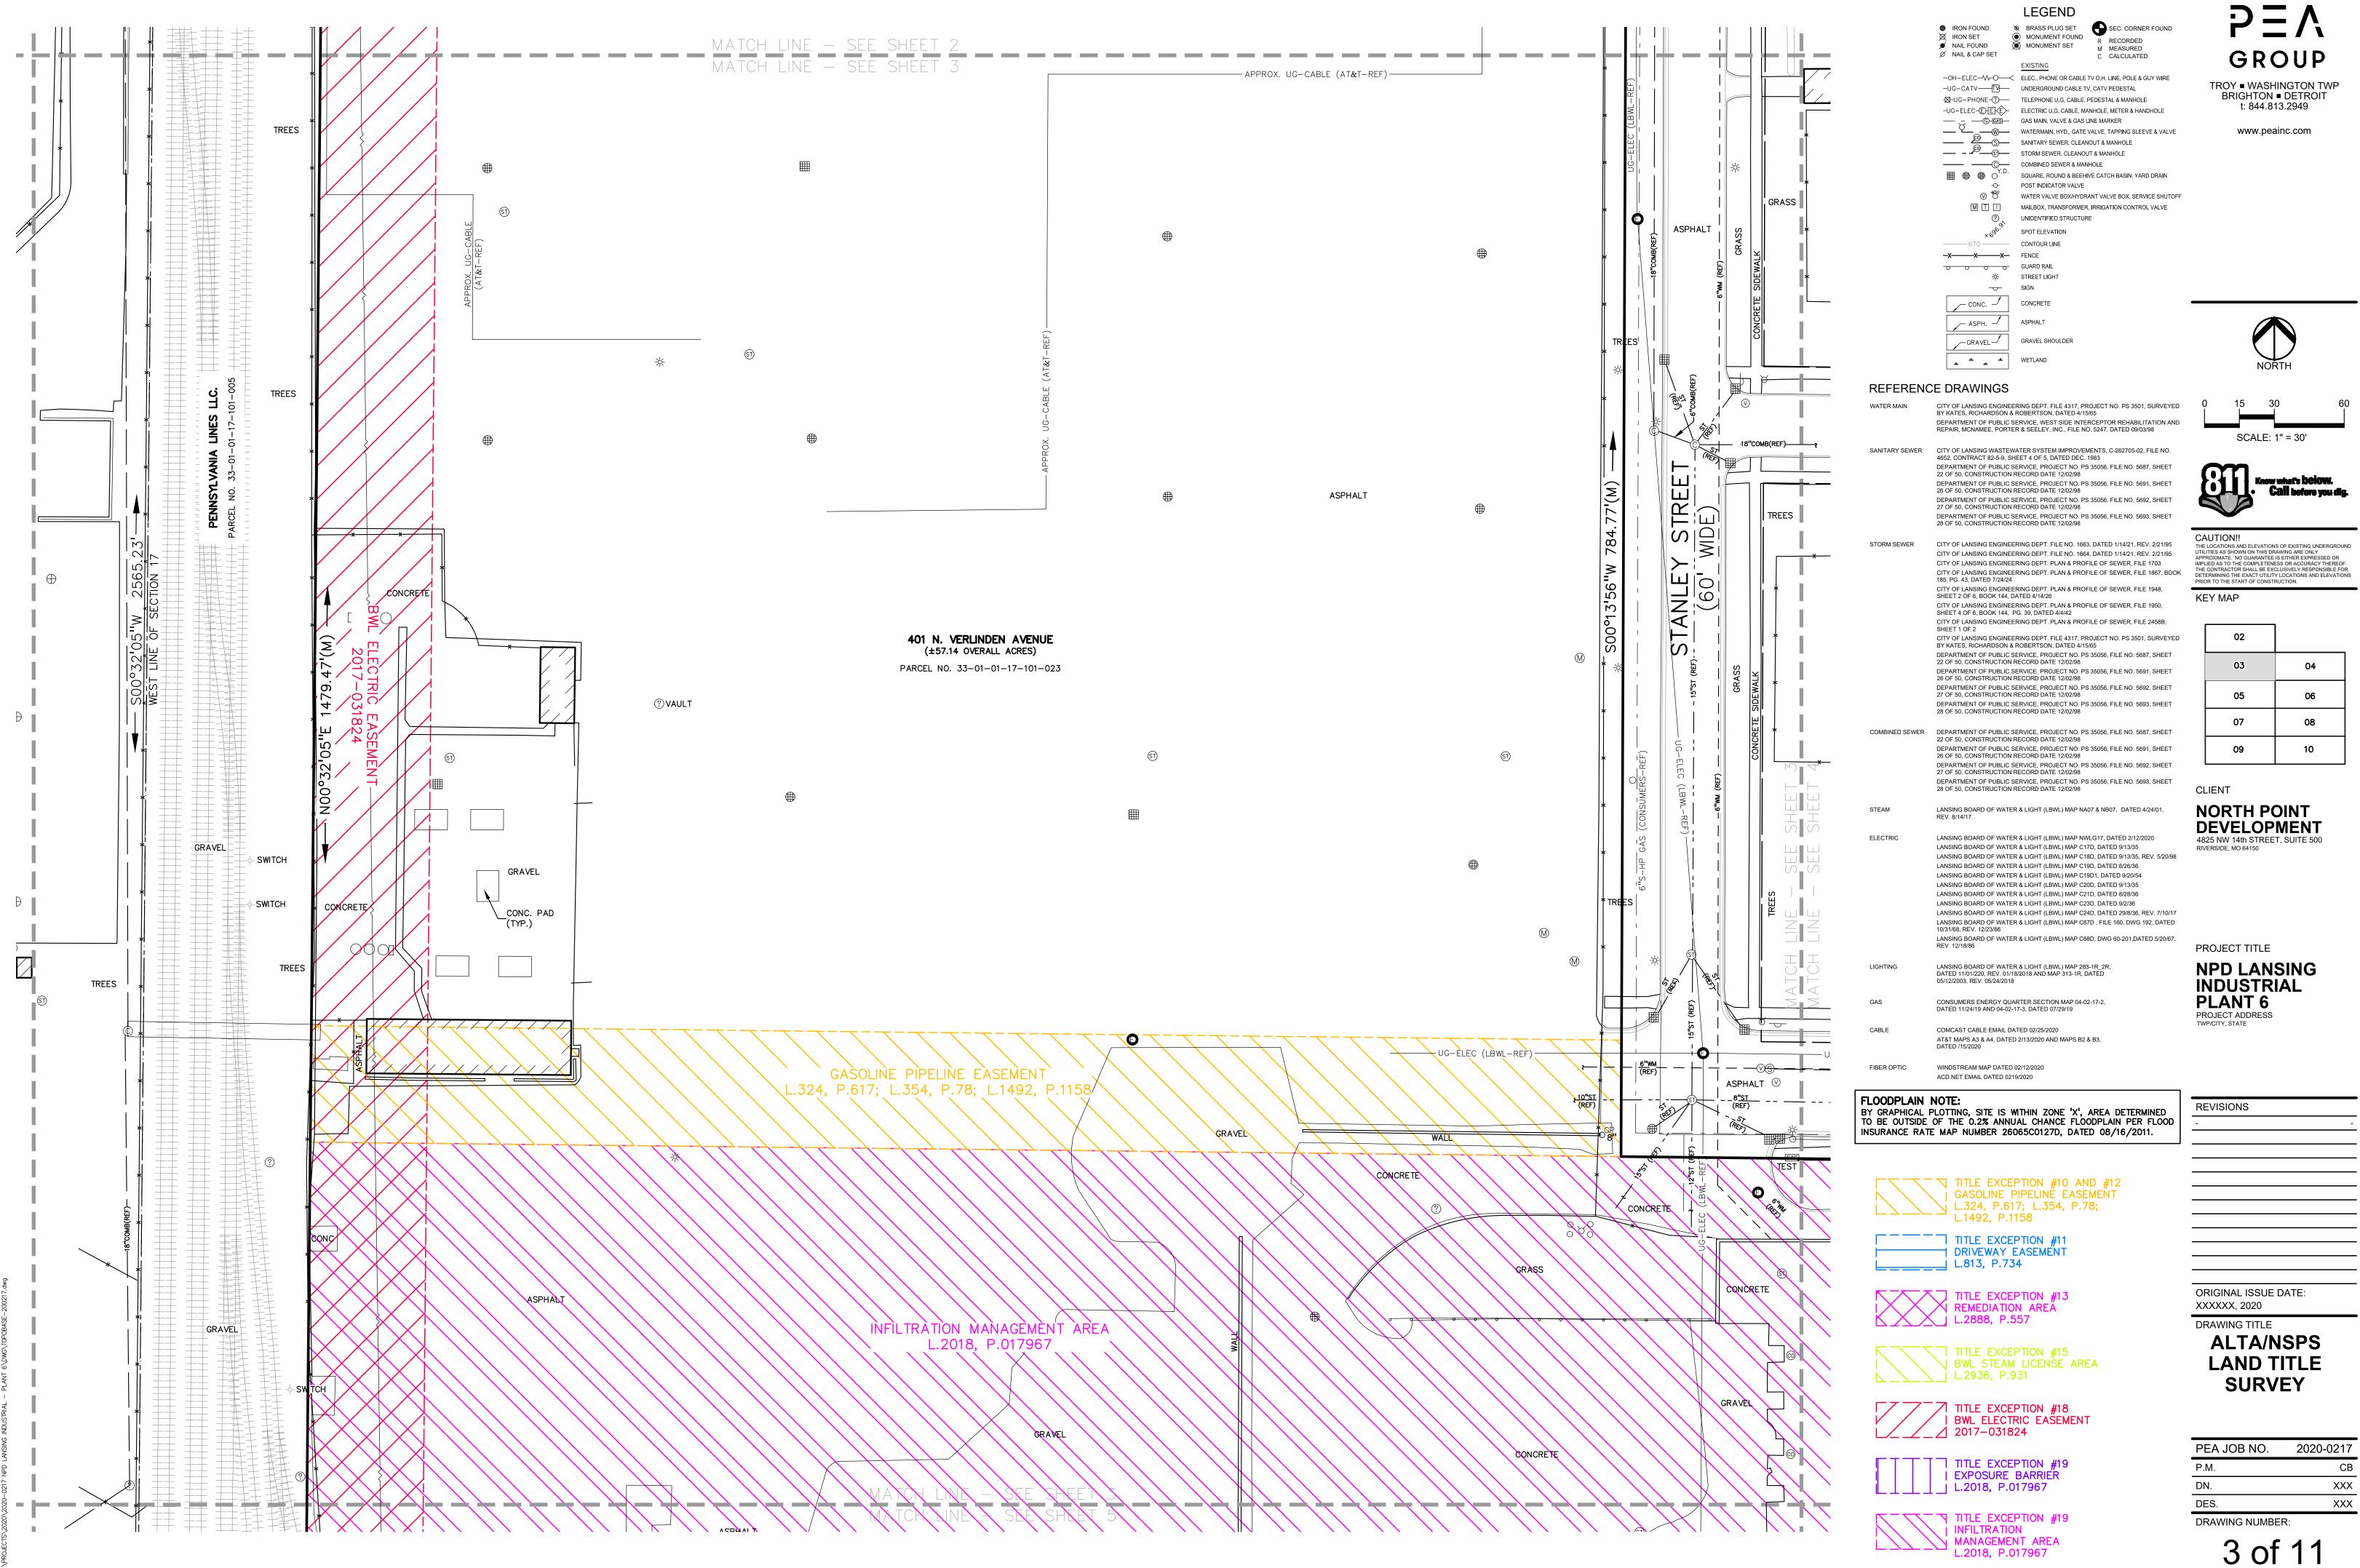

10. Easements for gasoline pipeline in the instrument recorded in Liber 324, Page 617 and

Liber 354, Page 78. SURVEYOR'S COMMENTS: CROSSES THE SURVEYED PROPERTY AS PLOTTED AND SHOWN ON THE SURVEY MAP.]

18. Terms, covenants, and conditions of Easement Agreement for Overhead and Underground Electric Facilities as recorded in Instrument No. 2017-031824. SURVEYOR'S COMMENTS: THE PROPERTY DESCRIBED IN EXHIBIT A, LANSING PLANT 6, INCLUDES THE SURVEYED PROPERTY; THE EASEMENT AREA 4 DEFINED IN EXHIBIT "B" IS ENCOMPASSED WITHIN THE SURVEYED PROPERTY AND IS LOCATED AS PLOTTED AND SHOWN ON THE SURVEY MAP.]

19. Terms, covenants, and conditions of Amended and Restated Declaration of Restrictive Covenant as recorded in Instrument No. 2018-017967 (the 2013 Restrictive Covenant is recorded in Instrument No. 2013-046134). SURVEYOR'S COMMENTS: THE PROPERTY DESCRIBED IN EXHIBIT 1 INCLUDES THE SURVEYED

PROPERTY: THE APPROXIMATE LOCATIONS OF THE EXPOSURE BARRIER AND INFILTRATION MANAGEMENT AREA ARE PLOTTED AND SHOWN ON THE SURVEY MAP.

NOTE: THE PROPERTY DESCRIBED IN THE 2013 RESTRICTIVE COVENANT RECORDED IN INSTRUMENT NO. 2013-046134 DOES NOT INCLUDED THE SURVEYED PROPERTY.]