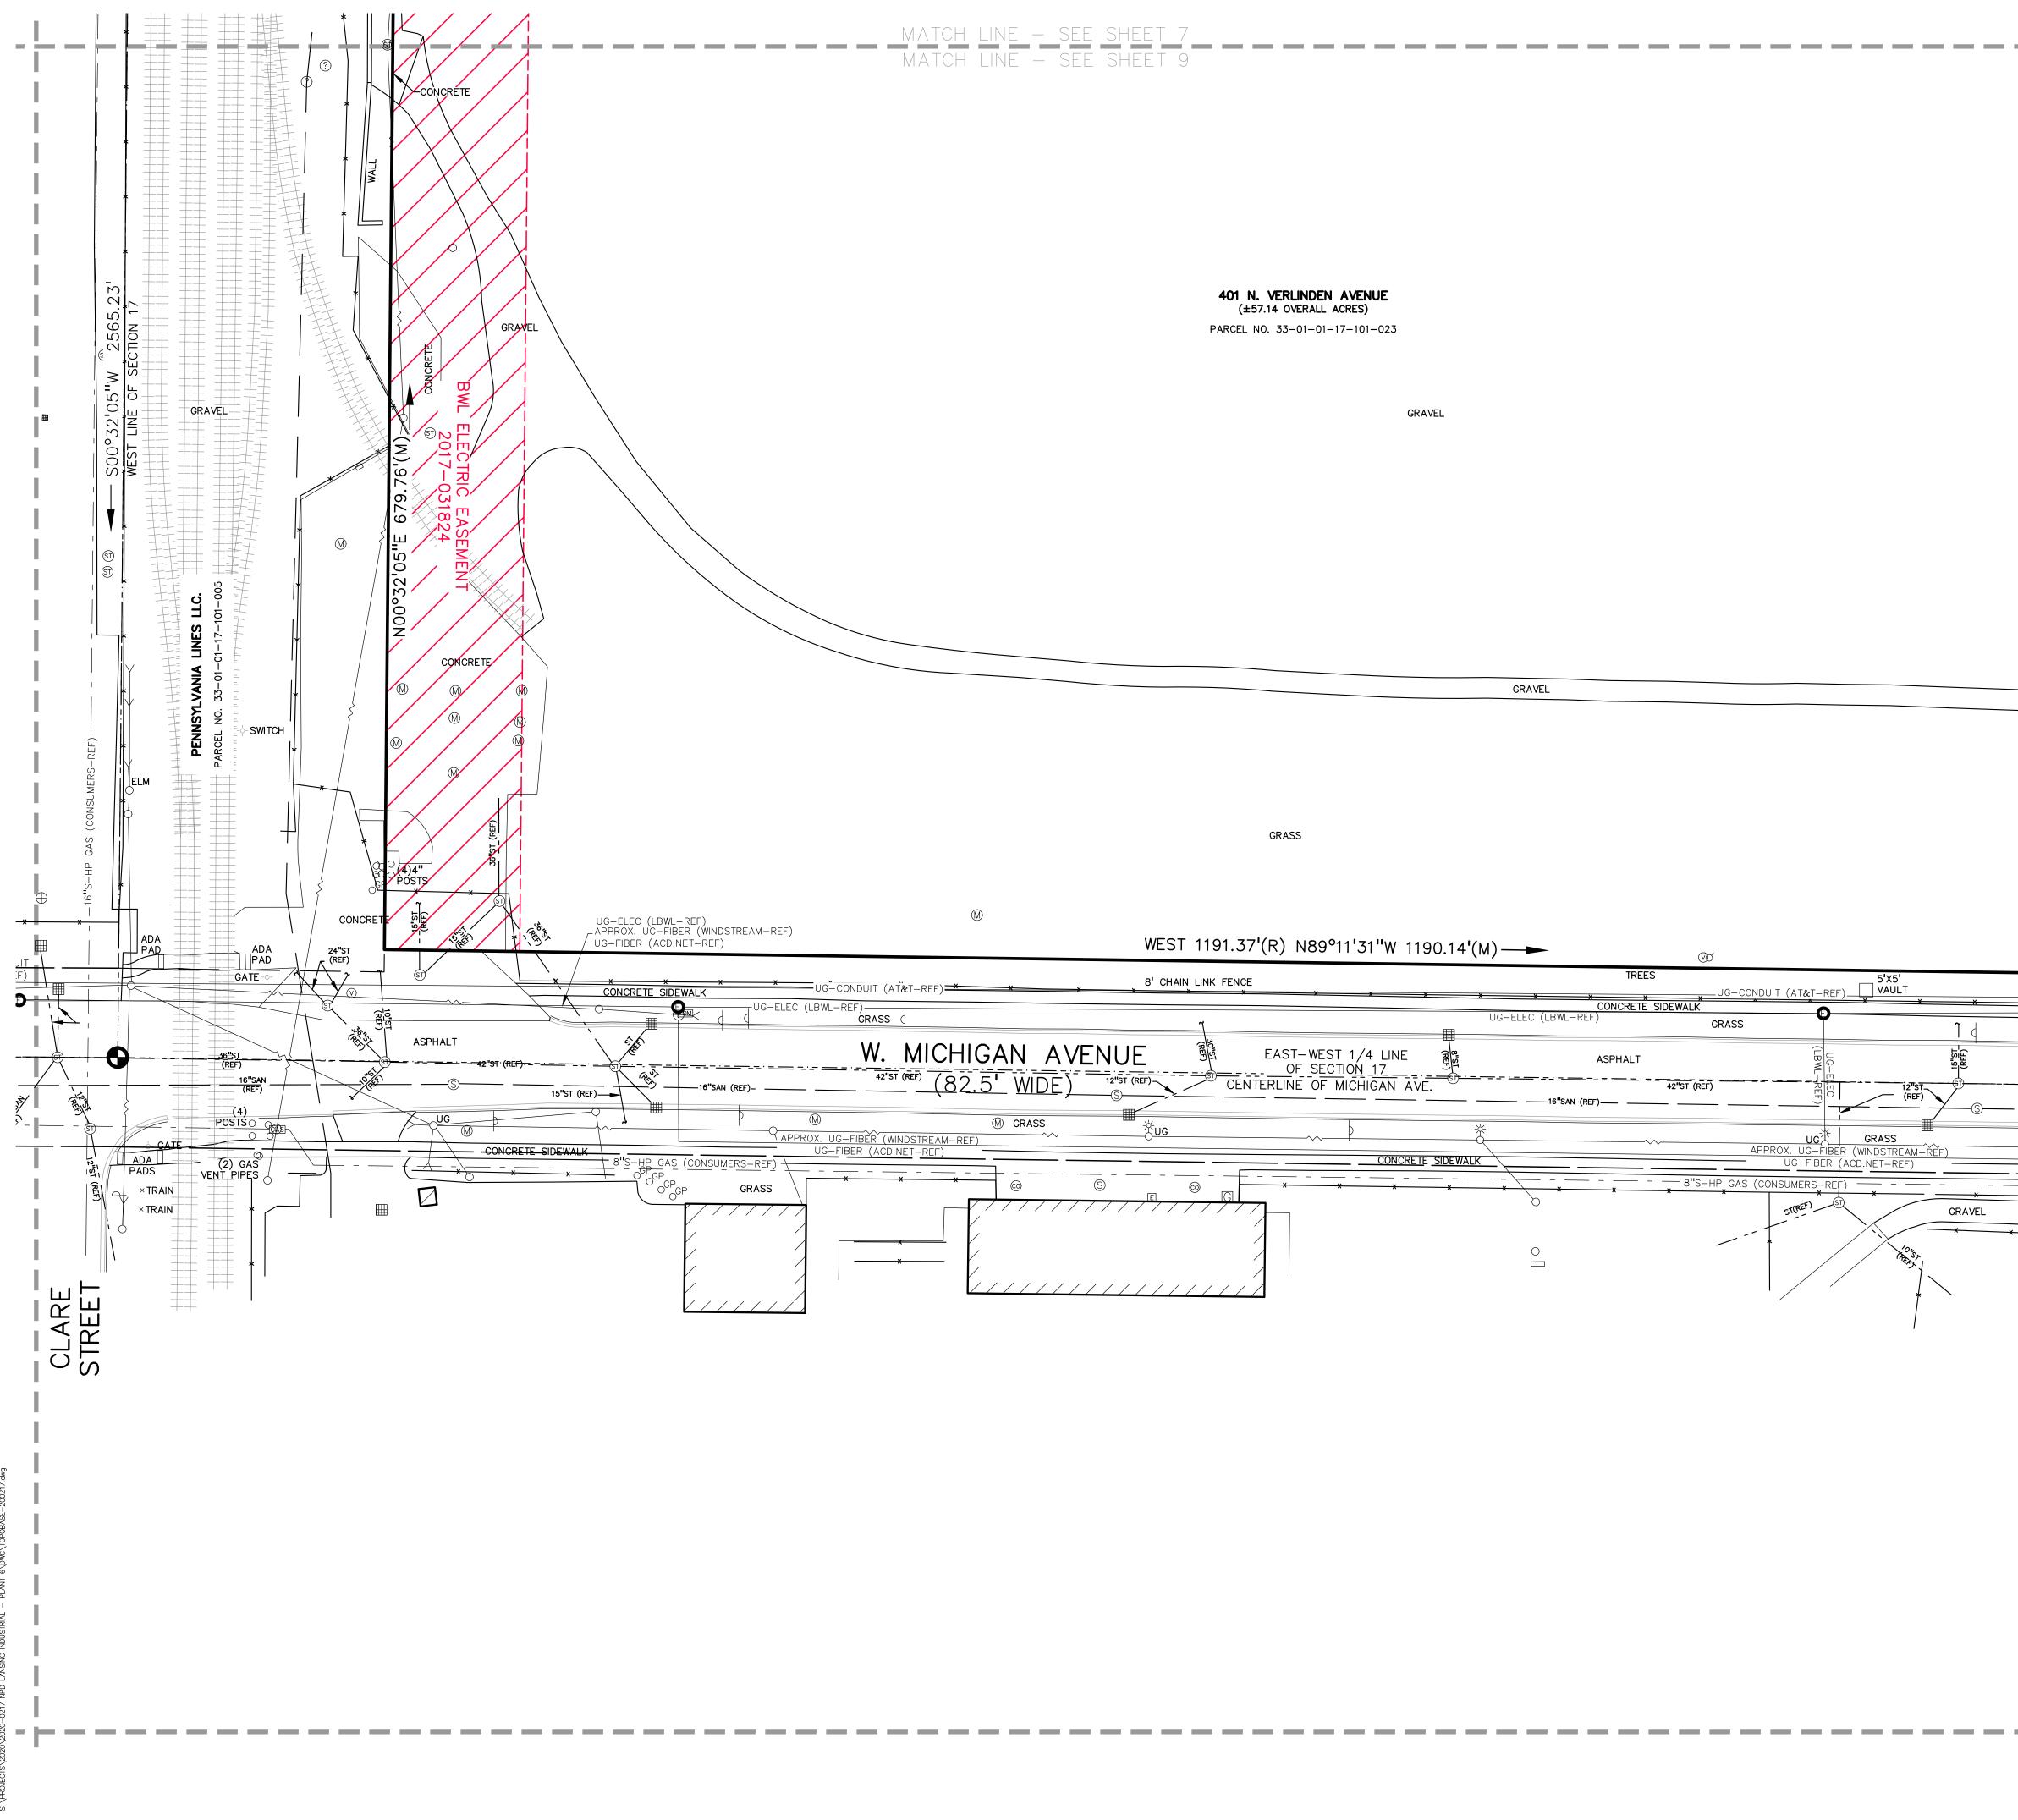

10. Easements for gasoline pipeline in the instrument recorded in Liber 324, Page 617 and

Liber 354, Page 78. SURVEYOR'S COMMENTS: CROSSES THE SURVEYED PROPERTY AS PLOTTED AND SHOWN ON THE SURVEY MAP.]

11. Easement for driveway purposes vested in General Motors Corporation by instrument recorded in Liber 813, Page 734. [SURVEYOR'S COMMENTS: AS PLOTTED AND SHOWN ON THE SURVEY MAP.]

12. Easement for utilities purposes and rights incidental thereto, as granted to Consumers

Power Company (now known as Consumers Energy) as recorded in Liber 1492, Page 1158. [SURVEYOR'S COMMENTS: ITEM 6 OF THE TABLE IN APPENDIX A, CPCO FILE NUMBER #597-UG-52, IS CONSISTENT WITH THE PIPELINE EASEMENT REFERENCED HEREIN AS EXCEPTION 10 LIBER 324, PAGE 617 AND LIBER 354, PAGE 78; THE LOCATION OF THIS EASEMENT AREA IS ARE PLOTTED AND SHOWN ON THE SURVEY MAP.

18. Terms, covenants, and conditions of Easement Agreement for Overhead and Underground Electric Facilities as recorded in Instrument No. 2017-031824. SURVEYOR'S COMMENTS: THE PROPERTY DESCRIBED IN EXHIBIT A, LANSING PLANT 6, INCLUDES THE SURVEYED PROPERTY; THE EASEMENT AREA 4 DEFINED IN EXHIBIT "B" IS ENCOMPASSED WITHIN THE SURVEYED PROPERTY AND IS LOCATED AS PLOTTED AND SHOWN ON THE SURVEY MAP.]