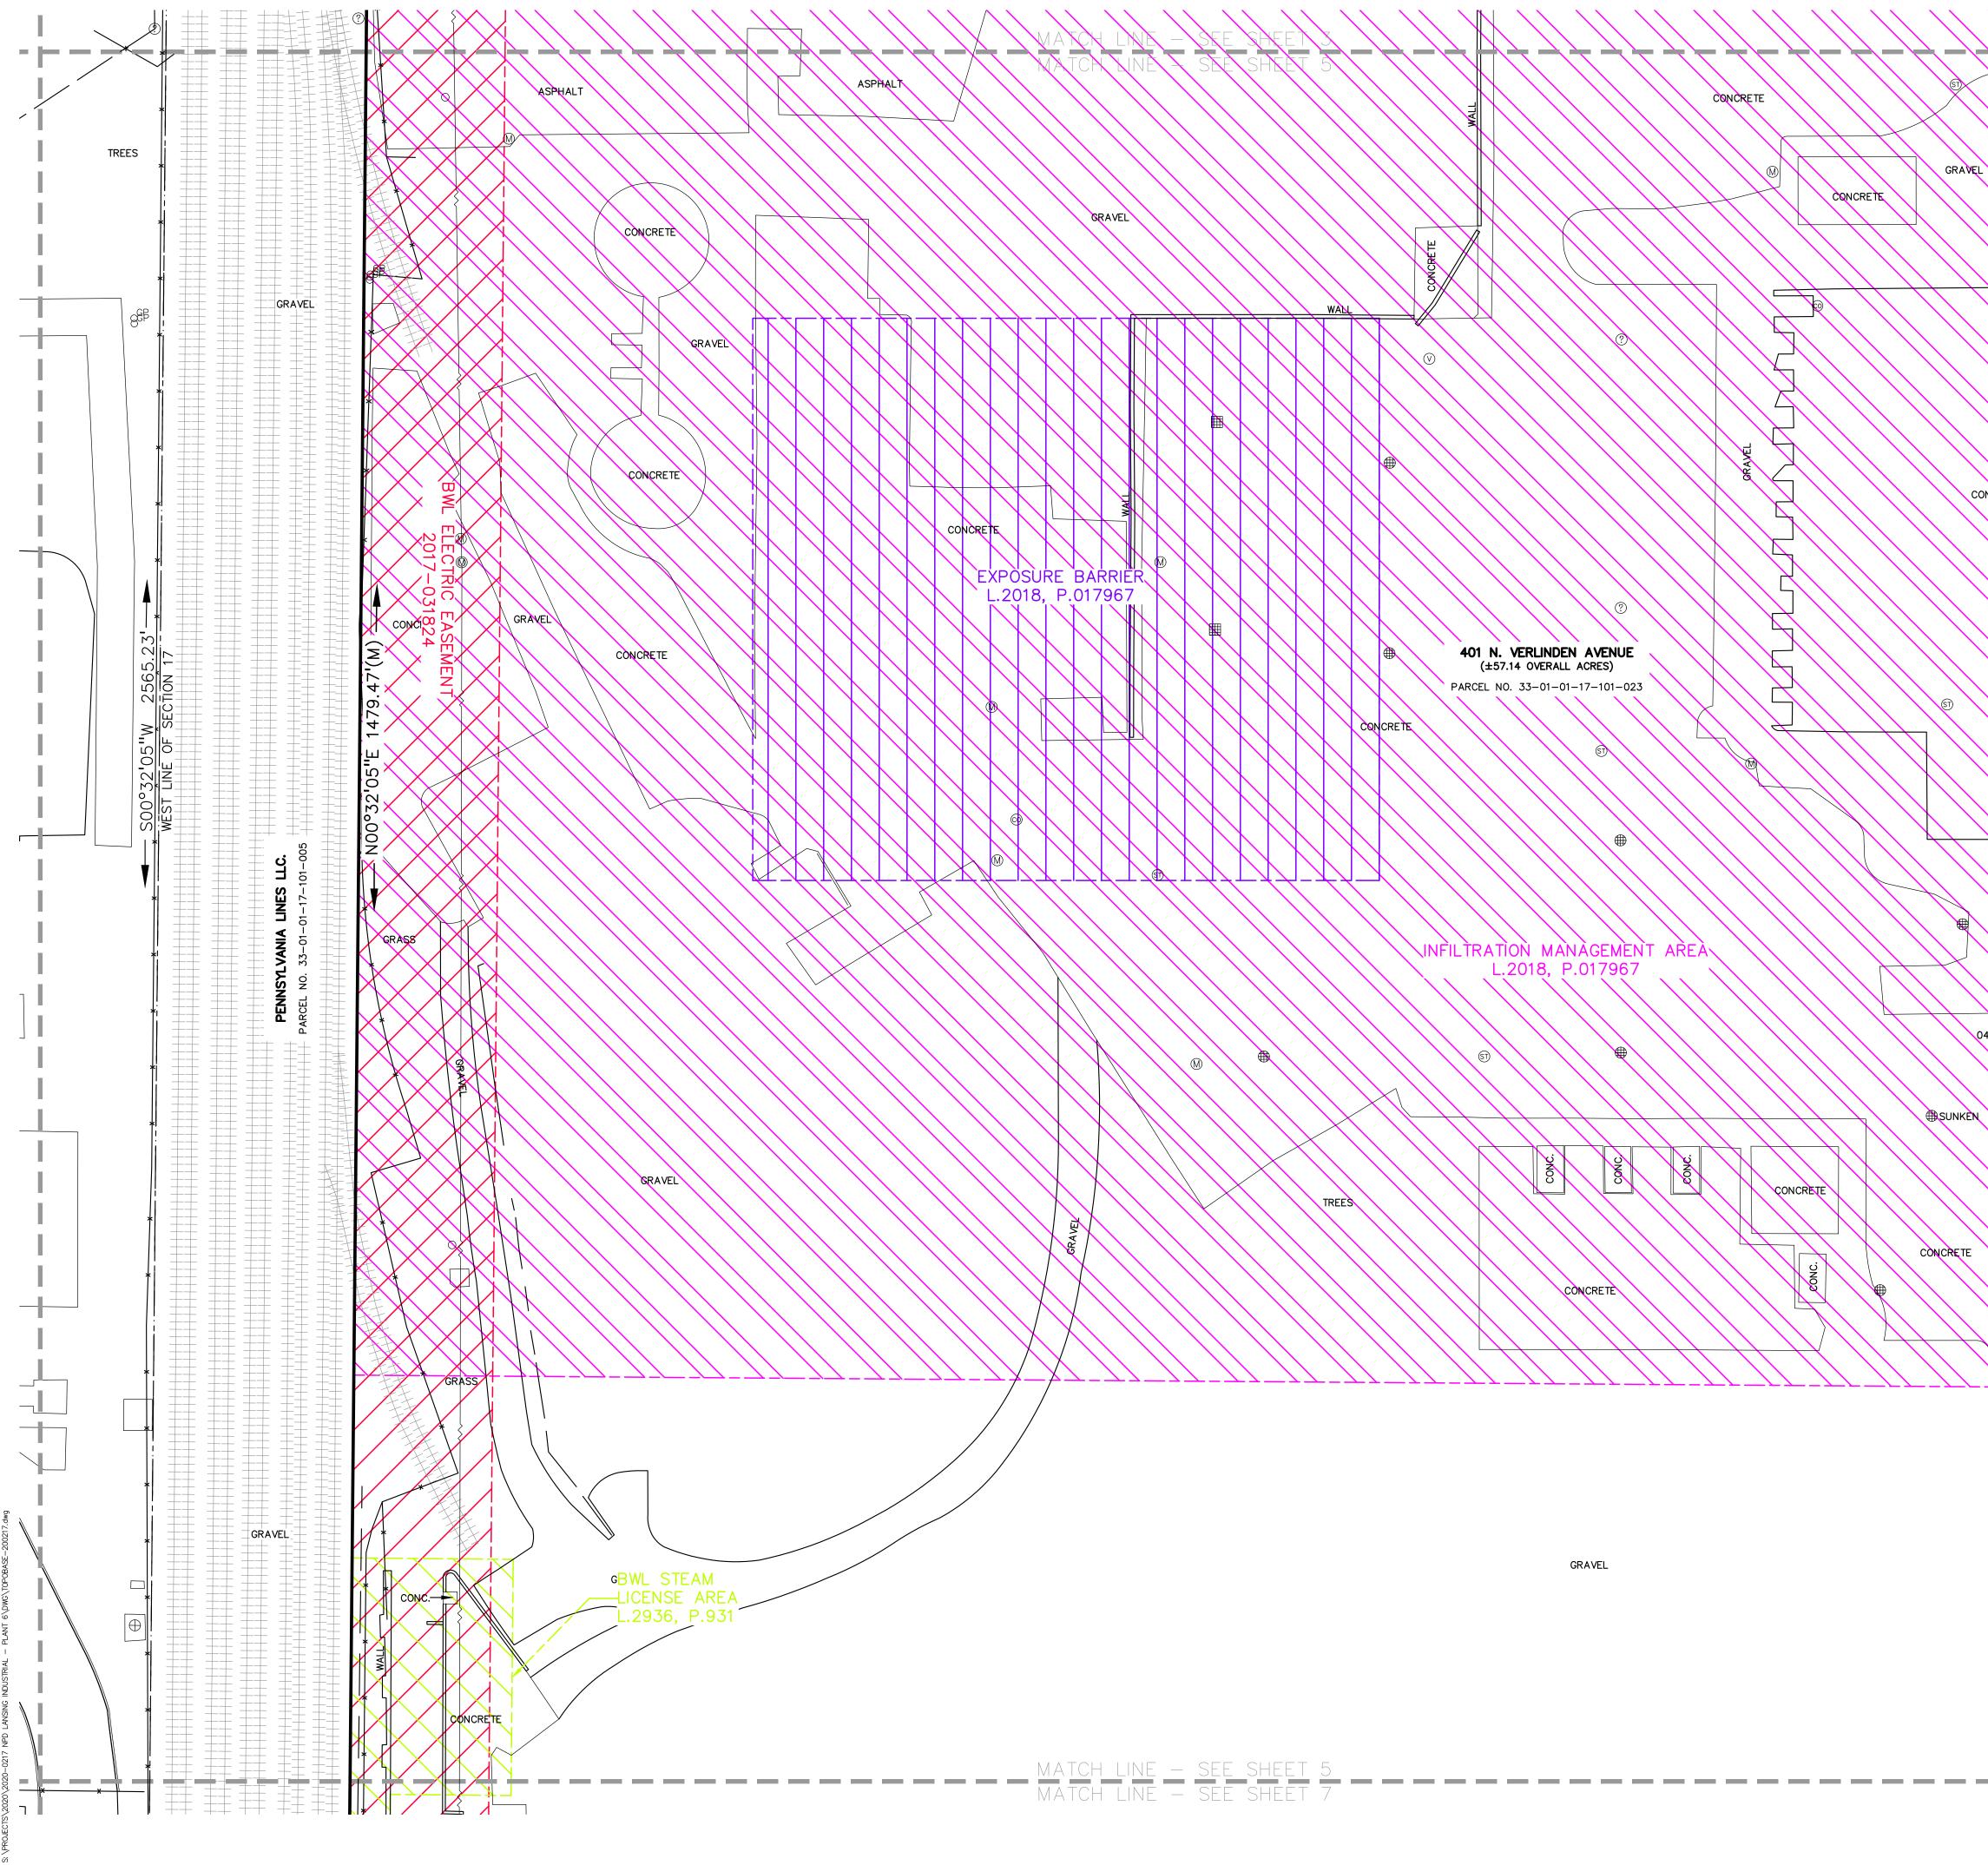

19. Terms, covenants, and conditions of Amended and Restated Declaration of Restrictive Covenant as recorded in Instrument No. 2018-017967 (the 2013 Restrictive Covenant is recorded in Instrument No. 2013-046134). SURVEYOR'S COMMENTS: THE PROPERTY DESCRIBED IN EXHIBIT 1 INCLUDES THE SURVEYED

PROPERTY: THE APPROXIMATE LOCATIONS OF THE EXPOSURE BARRIER AND INFILTRATION MANAGEMENT AREA ARE PLOTTED AND SHOWN ON THE SURVEY MAP.

NOTE: THE PROPERTY DESCRIBED IN THE 2013 RESTRICTIVE COVENANT RECORDED IN INSTRUMENT NO. 2013-046134 DOES NOT INCLUDED THE SURVEYED PROPERTY.]

18. Terms, covenants, and conditions of Easement Agreement for Overhead and Underground Electric Facilities as recorded in Instrument No. 2017-031824. SURVEYOR'S COMMENTS: THE PROPERTY DESCRIBED IN EXHIBIT A, LANSING PLANT 6, INCLUDES THE SURVEYED PROPERTY; THE EASEMENT AREA 4 DEFINED IN EXHIBIT "B" IS ENCOMPASSED WITHIN THE SURVEYED PROPERTY AND IS LOCATED AS PLOTTED AND SHOWN ON THE SURVEY MAP.]

15. Terms, covenants, and conditions of Board of Water and Light Steam Main License Agreement as recorded in Liber 2936, Page 931 [SURVEYOR'S COMMENTS: THE LICENSE AREA DEFINED IN ATTACHMENT "B" IS ENCOMPASSED WITHIN THE SURVEYED PROPERTY AND IS LOCATED AS PLOTTED AND SHOWN ON THE SURVEY MAP.]