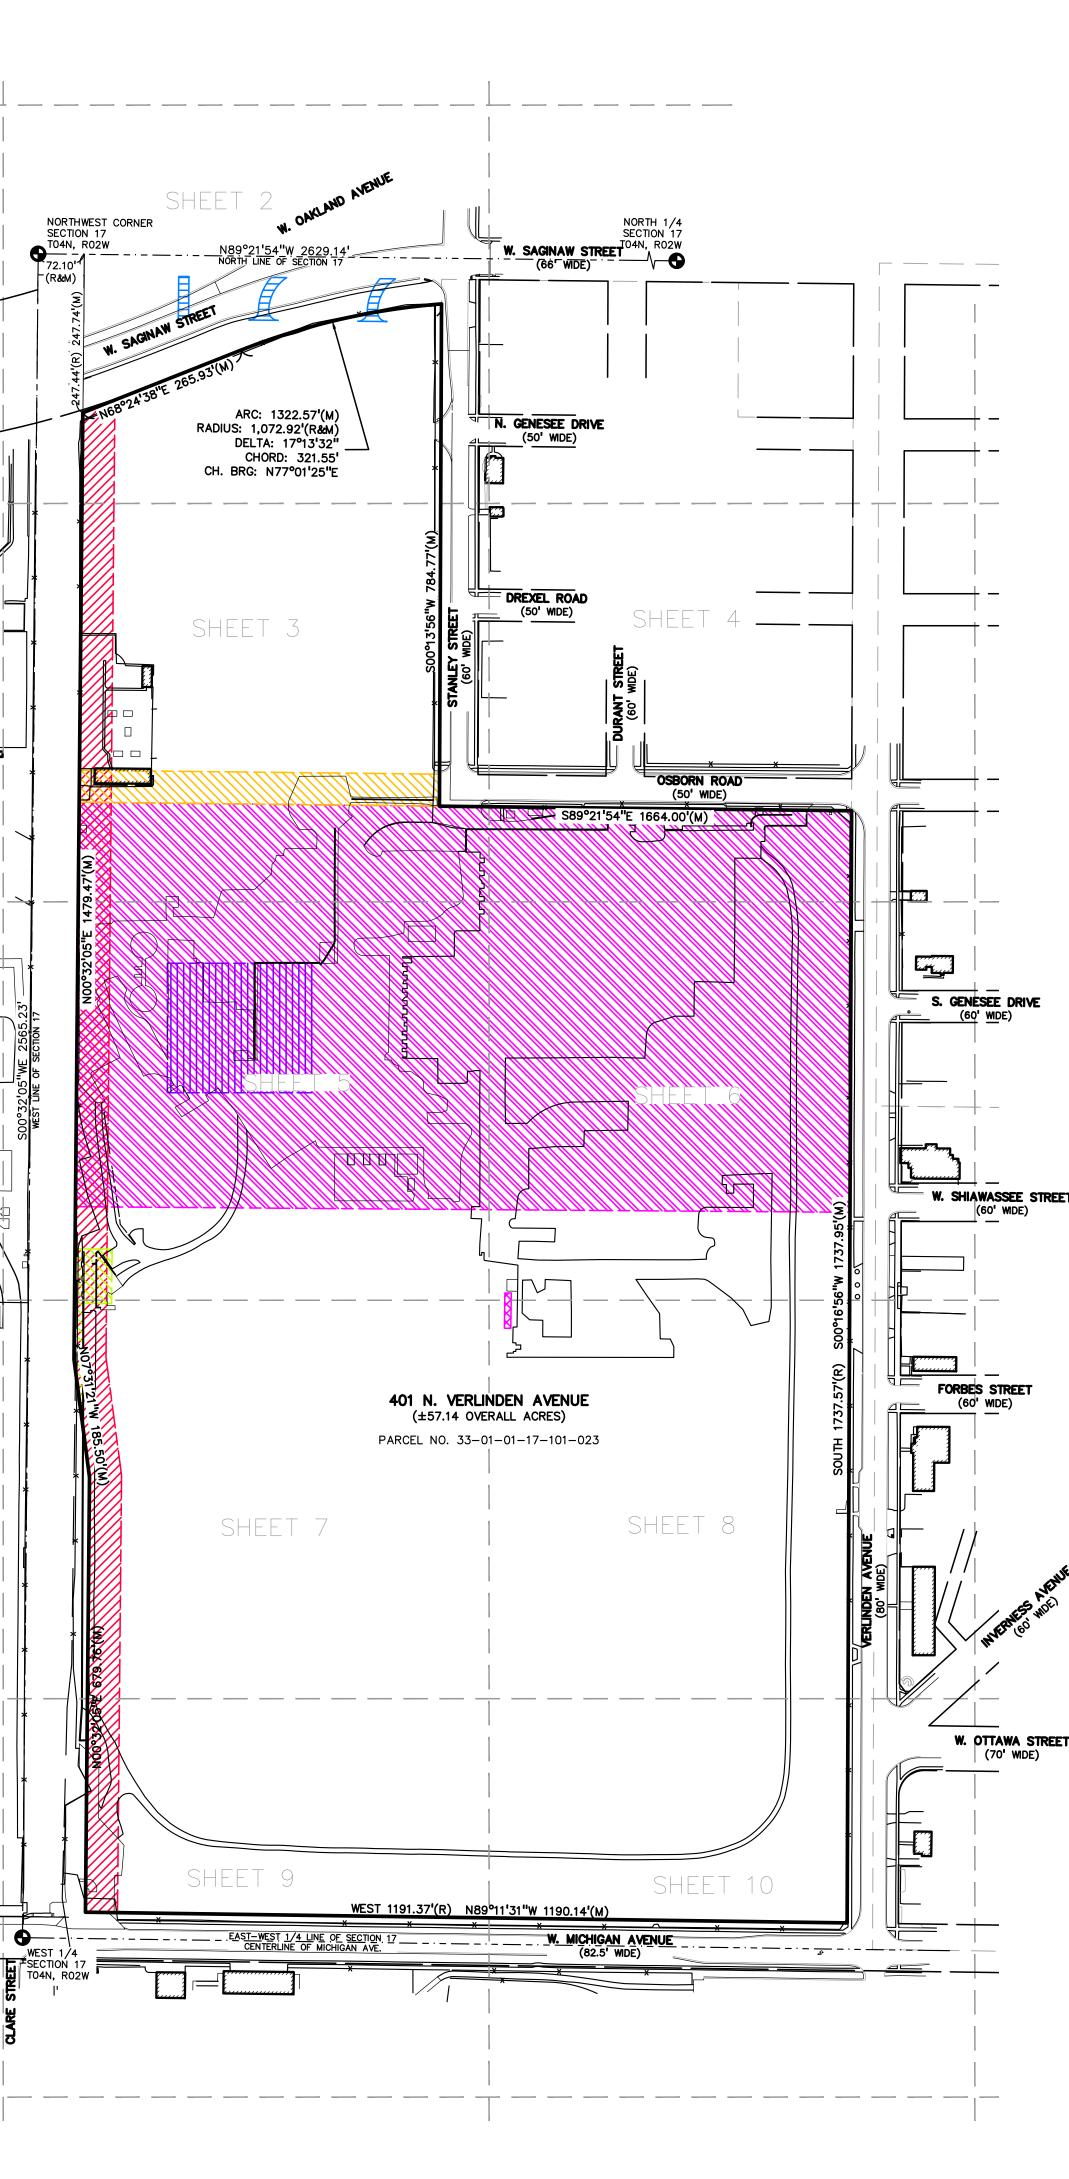

### SCHEDULE A - EXHIBIT A - PROPERTY DESCRIPTION

ALTA Commitment for Title Insurance Chicago Title Insurance Company Commitment No.: GLT2000260 Commitment Date: June 15, 2020

Land situated in the City of Lansing, County of Ingham, State of Michigan, and described as: Commencing at the Southwest corner of Verlinden Avenue and Osborn Road; thence South 1,737.57 feet to the North line of Michigan Avenue; thence West 1,191.37 feet to the East line LM Railroad Right-of-Way; thence Northerly to a point on the South line of Saginaw Street relocated, lying 72.10 feet East and 247.44 feet South of the Northwest corner of Section 17; thence Northeasterly along Right-of-Way to the West line of Stanley Street; thence South to the South line of Osborn Road; thence East to the point of beginning; EXCEPT a parcel described as commencing at the Northwest corner of Section 17; thence South 89 degrees 55 minutes 20 seconds East 218.60 feet on the North line of said Section 17; thence South 00 degrees 26 minutes 38 seconds East 100.00 feet to the point of beginning; running thence South 00 degrees 26 minutes 38 seconds East 87.05 feet; thence North 67 degrees 52 minutes 03 seconds East 106.37 feet to a point of curvature; thence Northeasterly 150.09 feet on the arc of a 1,072.92 foot radius curve to the right whose chord bears North 71 degrees 52 minutes 30 seconds East 149.93 feet to a point lying 100.00 feet South of the North line of said Section 17; thence North 89 degrees 55 minutes 20 seconds West 241.69 feet to the point of beainnina. Town 4 North, Range 2 West, City of Lansing, Ingham County, Michigan.

4. The surveyed property covers approximately 56.99 acres of land

8. Substantial features observed in the process of conducting the fieldwork are shown on the survey map and are depicted as observed

**w. Shiawassee street** 11. Underground utilities obtained via a Miss Dig Design Ticket submission and observed in the process of conducting the fieldwork are shown on the survey map and are depicted hereon. Due to site restrictions we were not able to open and inventory subsurface utility structures.

10. Easements for gasoline pipeline in the instrument recorded in Liber 324, Page 617 and

Liber 354, Page 78. SURVEYOR'S COMMENTS: CROSSES THE SURVEYED PROPERTY AS PLOTTED AND SHOWN ON THE SURVEY MAP.]

11. Easement for driveway purposes vested in General Motors Corporation by instrument recorded in Liber 813, Page 734. [SURVEYOR'S COMMENTS: AS PLOTTED AND SHOWN ON THE SURVEY MAP.]

12. Easement for utilities purposes and rights incidental thereto, as granted to Consumers

18. Terms, covenants, and conditions of Easement Agreement for Overhead and Underground Electric Facilities as recorded in Instrument No. 2017-031824. SURVEYOR'S COMMENTS: THE PROPERTY DESCRIBED IN EXHIBIT A, LANSING PLANT 6, INCLUDES THE SURVEYED PROPERTY; THE EASEMENT AREA 4 DEFINED IN EXHIBIT "B" IS ENCOMPASSED WITHIN THE SURVEYED PROPERTY AND IS LOCATED AS PLOTTED AND SHOWN ON THE SURVEY MAP.]

19. Terms, covenants, and conditions of Amended and Restated Declaration of Restrictive Covenant as recorded in Instrument No. 2018-017967 (the 2013 Restrictive Covenant is recorded in Instrument No. 2013-046134). SURVEYOR'S COMMENTS: THE PROPERTY DESCRIBED IN EXHIBIT 1 INCLUDES THE SURVEYED

PROPERTY: THE APPROXIMATE LOCATIONS OF THE EXPOSURE BARRIER AND INFILTRATION MANAGEMENT AREA ARE PLOTTED AND SHOWN ON THE SURVEY MAP.

NOTE: THE PROPERTY DESCRIBED IN THE 2013 RESTRICTIVE COVENANT RECORDED IN INSTRUMENT NO. 2013-046134 DOES NOT INCLUDED THE SURVEYED PROPERTY.]